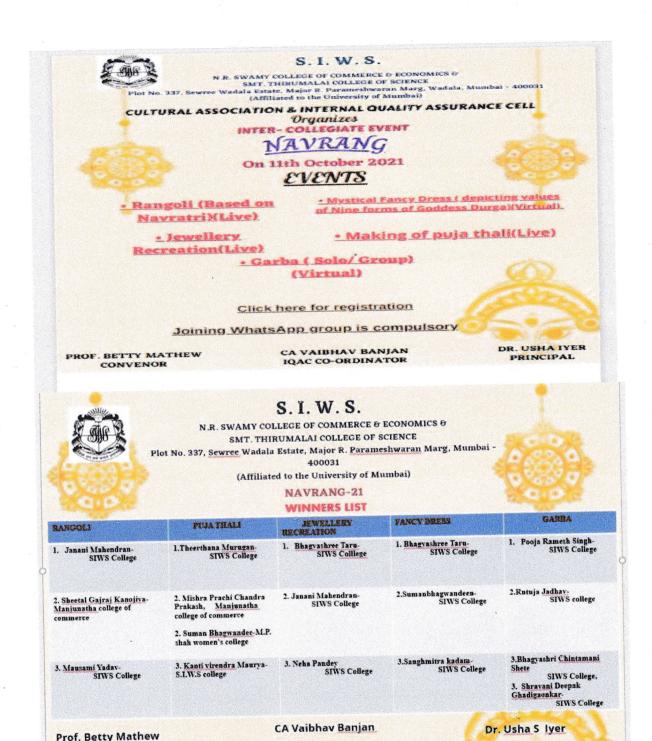

# S.I.W.S. N.R. SWAMY COLLEGE OF COMMERCE & ECONOMICS AND SMT. THIRUMALAI COLLEGE OF SCIENCE WADALA MUMBAI-400031