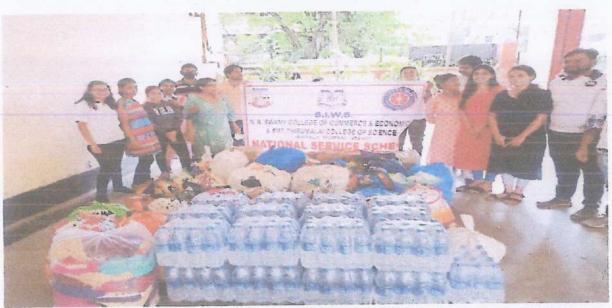

|
| 13      | Biscuits                | 60 packets             |
| 14      | Farsan                  | -                      |
| 15      | Candles                 | +                      |
| 16      | Tooth Brush/Tooth paste | 21 tooth pastes        |
| 17      | Sanitary napkins        | 30 packets             |
| 18      | Clothes                 | 19 sacks               |
| 19      | Water Bottles(Potable)  | 25 cartoons ( 25 X 12) |
| 20      | Edible oil              | 3 litres               |





### N.R. SWAMY COLLEGE OF COMMERCE AND ECONOMICS & SMT. THIRUMALAI COLLEGE OF SCIENCE

337, Major R. Parameshwaran Marg, Sewree-Wadala Estate, Wadala, Mumbai – 400031.

#### NATIONAL SERVICE SCHEME

#### Academic Year 2019-20

**Chiplun Flood Relief Activity** 

#### **Photo Gallery**



Prin. Dr. Usha Iyer, Prof. Ravindra Singh and Volunteers of NSS Unit along with the items donated for Chiplun Flood relief on 31st July, 2021



Team of Khushiyaan Foundation distributing relief packets to the people in flood affected region of Chiplun on 2<sup>nd</sup> August, 2021



foring





36528/Funds-2/18/Fin

Finance Fund Department Thiruvananthapuram Dated 26-10-2018

From: '

The Principal Secretary(Finance) Govt. Secretariat, Thiruvananthapuram.

To:

S.I.W.S. N.R. Swamy College of Commerce & Economics & Smt. Thirumalai College of Science, Wadala, Mumbai 400 031

Sir/Madam,

Sub : Contribution received towards Chief Minister's Distress Relief Fund - Receipt Forwarding- Reg.

Please find enclosed receipt for your valuable contribution towards Chief Minister's Distress Relief