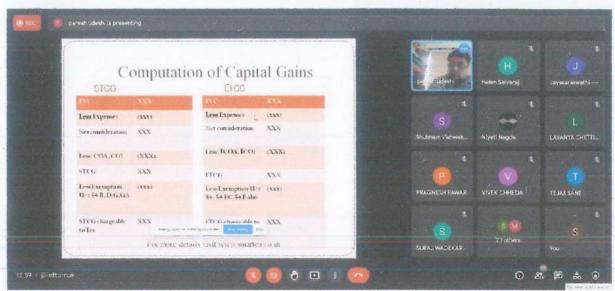

#### Day 5 - 20.10.2021

CA. Paresh Udeshi delivering his session on e-filing of ITR-2 without Capital Gains

(Affiliated to the University of Mumbai)

337, Major R. Parameshwaran Marg, Sewri-Wadala Estate, OppositeAditya Jyot Eye Hospital, Wadala, Mumbai - 400031.