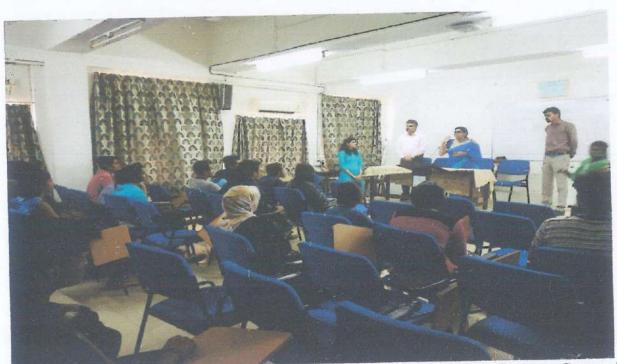

Jointly with

Department of Business Economics and Commerce (Aided & Self-Finance Courses)

organised

International Workshop on Research Methodology for Social Sciences in Collaboration with

International Institute of Population Sciences (IIPS)

Resource person Dr. Manas Ranjan Pradhan explaining on the technique of research proposal and repot writing (9.10.2021)

Dr. Priya Emmart from USA for the valedictory function......(9.10.2021)

(Affiliated to the University of Mumbai)