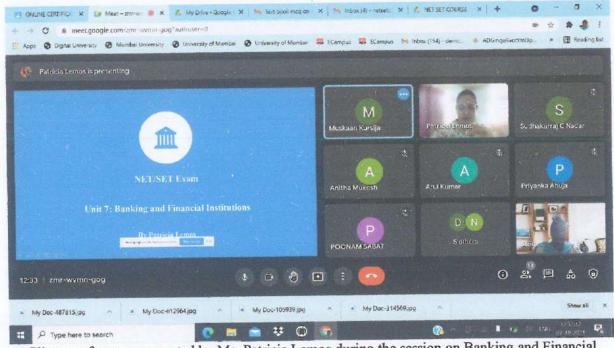

337, Major R. Parameshwaran Marg, Sewri-Wadala Estate, OppositeAditya Jyot Eye Hospital, Wadala, Mumbai - 400031.

During the session on Banking and Financial Institutions by Resource Person, Ms. Patricia Lemos – 7th October, 2021.

Glimpse of screen presented by Ms. Patricia Lemos during the session on Banking and Financial Institutions – 7th October, 2021.

(Affiliated to the University of Mumbai)

337, Major R. Parameshwaran Marg, Sewri-Wadala Estate, OppositeAditya Jyot Eye Hospital, Wadala, Mumbai - 400031.