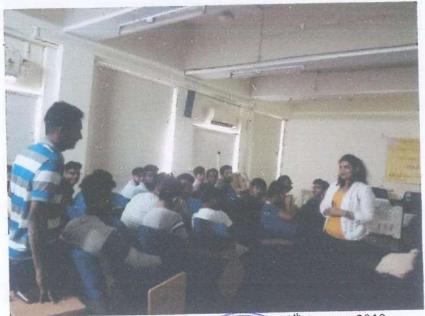

PHOTO GALLERY

The session was inaugurated and welcome address by Principal Dr. Usha Iyer. Seen with the Resource Person for the session CS. K. Venkatraman, Vice-Principal CA. Vaibhav Banjan, Teachers and participants on 8th September, 2021.