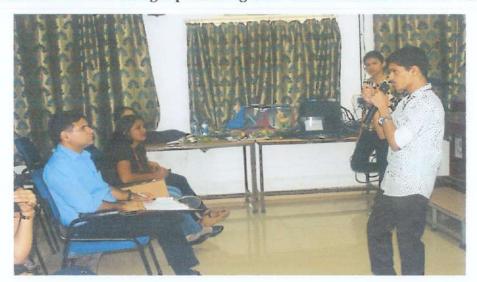

PHOTO GALLERY

The session was inaugurated and welcome address by Principal Dr. Usha Iyer. Seen with the Resource Person for the session CS. K. Venkatraman, Vice-Principal CA. Vaibhav Banjan, Teachers and participants on 8th September, 2021.