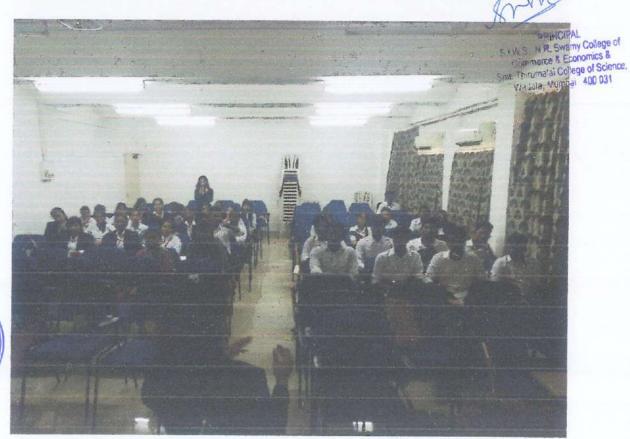

#### SMT.THIRUMALAI COLLEGE OF SCIENCE

MAJOR R. PARAMESHWARAN MARG, SEWRI – WADALA ESTATE, PLOT NO. 337, WADALA, MUMBAI – 400 031.

Department of Commerce, B.M.S. & B.B.I. in collaboration with Technoserve

Tranformative Workforce Readiness Programme

Duration:- September 28, 2021 to October 20, 2021

Technoserve Trainer Mr. Nishant briefing the participants on employability skills....

ANSON PRINCIPAL