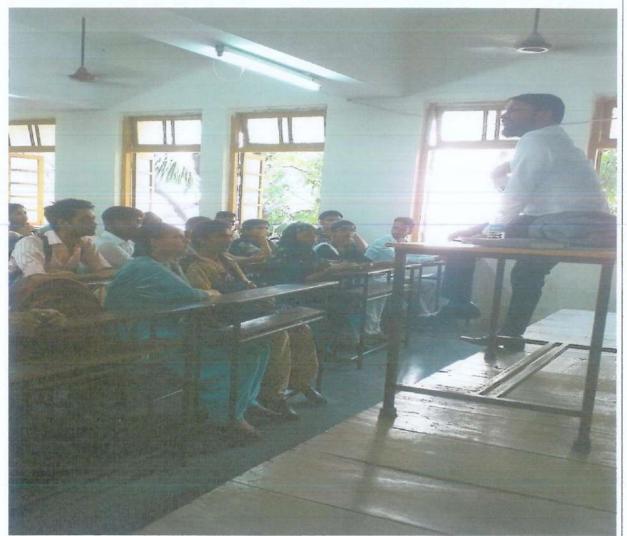

PHOTO GALLERY

The session was inaugurated and welcome address by Principal Dr. Usha Iyer. Seen with the Resource Person for the session CS. K. Venkatraman, Vice-Principal CA. Vaibhav Banjan, Teachers and participants on 8th September, 2021.

(Affiliated to the University of Mumbai)

337, Major R. Parameshwaran Marg, Sewri-Wadala Estate, OppositeAditya Jyot Eye Hospital, Wadala, Mumbai - 400031.

CS. K. Venkatraman addressing the participants on Introduction about MCA and types of organisations on 8th September, 2021.