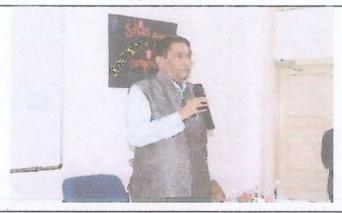

PHOTO GALLERY

The session was inaugurated and welcome address by Principal Dr. Usha Iyer. Seen with the Resource Person for the session CS. K. Venkatraman, Vice-Principal CA. Vaibhav Banjan, Teachers and participants on 8th September, 2021.