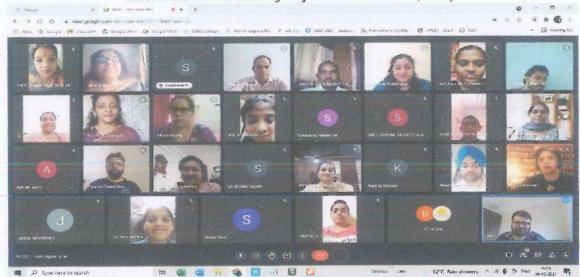

Jointly with

Department of Business Economics and Commerce (Aided & Self-Finance Courses)

organised

International Workshop on Research Methodology for Social Sciences in Collaboration with

International Institute of Population Sciences (IIPS)

Resource person Dr. Manas Ranjan Pradhan explaining on the technique of research proposal and repot writing (9.10.2021)

Dr. Priya Emmart from USA for the valedictory function......(9.10.2021)

(Affiliated to the University of Mumbai)