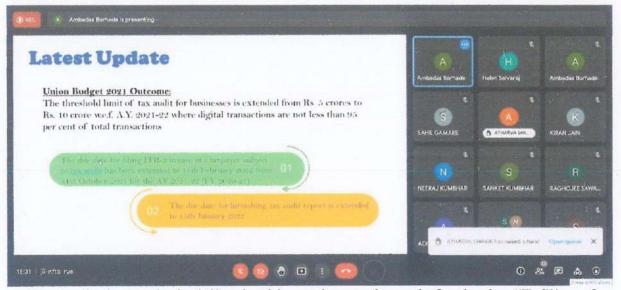

#### Day 9 - 24.10.2021

Dr. Helen Selvaraj introducing the resource person for the session CA. Ambadas Borhade

(Affiliated to the University of Mumbai)

337, Major R. Parameshwaran Marg, Sewri-Wadala Estate, OppositeAditya Jyot Eye Hospital, Wadala, Mumbai - 400031.

CA. Ambadas Borhade delivering his session on the topic for the day "E-filing of ITR-3"

CA. Ambadas Borhade delivering his session on the topic for the day "E-filing of ITR-3"

(Affiliated to the University of Mumbai)