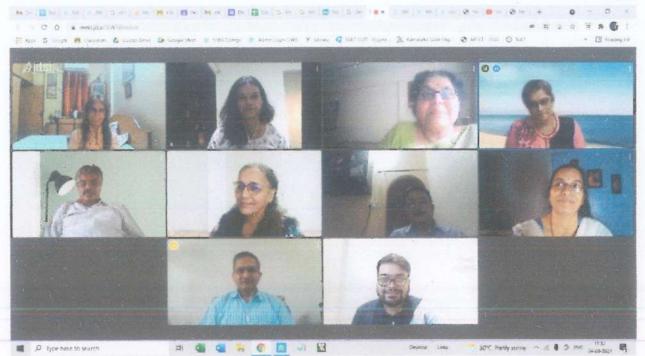

PHOTO GALLERY

The session was inaugurated and welcome address by Principal Dr. Usha Iyer. Seen with the Resource Person for the session CS. K. Venkatraman, Vice-Principal CA. Vaibhav Banjan, Teachers and participants on 8th September, 2021.