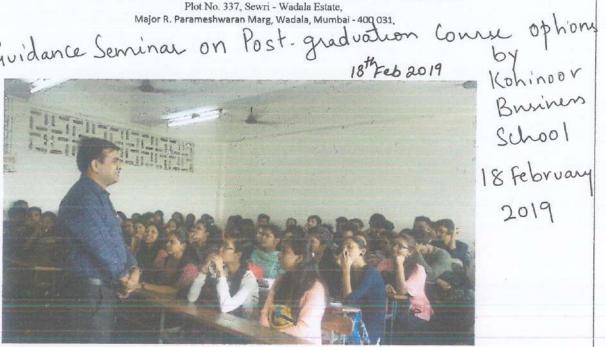

### Academic Year 2018-2019

| Sr.No. | Date of the event   | Title of<br>Programme                                                                                                        | Course Content                                                                            | Organising<br>Department    | Number of<br>Participants |
|--------|---------------------|------------------------------------------------------------------------------------------------------------------------------|-------------------------------------------------------------------------------------------|-----------------------------|---------------------------|
| 1      | 18 February<br>2019 | Career Guidance<br>Seminar on Post<br>Graduation<br>course options by<br>Kohinoor<br>Business School                         | Introduction to<br>career options<br>offered by<br>Kohinoor<br>Business School            | Depts. Of BMS<br>,BBI & BAF | 200                       |
|        | 29 January<br>2019  |                                                                                                                              |                                                                                           | Depts. Of BMS,<br>BBI & BAF |                           |
| 2      |                     | Career Guidance<br>Seminar on<br>Indian Share<br>Market by Ashish<br>Stock Trading                                           | Awareness of stock market                                                                 |                             | 100                       |
| 3      | 25 January<br>2019  | Seminar on<br>career options in<br>catering<br>technology &<br>event<br>management<br>industries                             | Provided an overview of catering and event management industry                            | Depts. Of BMS,<br>BBI & BAF | 300                       |
|        | 23 January<br>2019  | Career Development and                                                                                                       | Provided a glimpse of                                                                     | Depts. Of BMS,<br>BBI & BAF |                           |
| 4      |                     | Personality Grooming Seminar by Gillette and Hindustan Times                                                                 | career<br>development<br>and grooming                                                     |                             | 500                       |
| 5      | 22 January<br>2019  | Career guidance<br>seminar on Post<br>Graduation<br>Course options<br>by Fazlani<br>Academy of<br>Business<br>Sciences(FABS) | Provided an idea of post graduate courses offered by Fazlani Academy of Business Sciences | Depts. Of BMS,<br>BBI & BAF | 120                       |