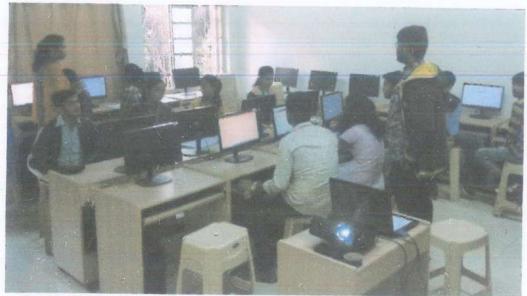

#### Department of Mathematics & I.Q.A.C.

organised

Online Certificate Course titled "COMPUTATIONAL TECHNIQUES IN VEDIC MATHEMATICS"

16<sup>th</sup> October, 2021 to 30<sup>th</sup> October, 2021

Academic Year-2020-21

#### Photo Gallery

Introduction to Vedic Math by Dr. Prabha Rastogi-16th October 2021

Dr. Hemasundar addressing the audience. Also seen in the image Mr. Vaibhav Banjan(I.Q.A.C. Coordinator & Vice Principal Commerce)- 16<sup>th</sup> October 2021