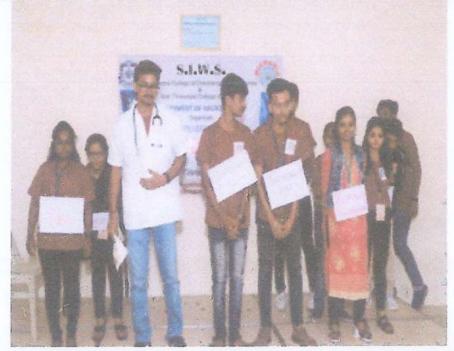

### SHORT TERM COURSE ON OPPORTUNITIES AFTER GRADUATION DCP Machek Ipper giving guidance about IPS:

#### Valedictory function : Dr. Radha Srinivasan

### SHORT TERM COURSE ON OPPORTUNITIES AFTER GRADUATION 16th sep 2021: Inaugaration

#### Col .Umakant Sharma guiding about Armed forces