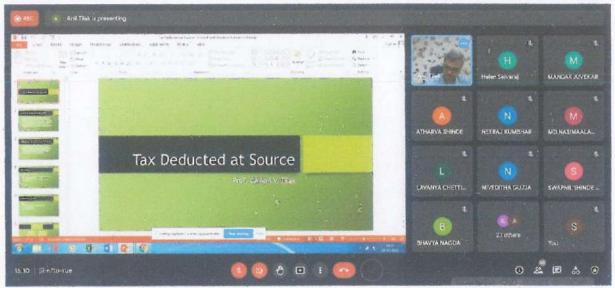

. Ambadas Borhade delivering his session on the topic "E-filing of ITR -6

(for Companies)"



(Affiliated to the University of Mumbai)

337, Major R. Parameshwaran Marg, Sewri-Wadala Estate, OppositeAditya Jyot Eye Hospital, Wadala, Mumbai - 400031.

#### Day 13 - 28.10.2021



CA. Hrishikesh Wandrekar delivering his session on the topic "Overview of Income Tax portal and Income Tax e-filing portal"



A group picture with the resource person CA. Hrishikesh Wandrekar, organizers and student participants





(Affiliated to the University of Mumbai)

337, Major R. Parameshwaran Marg, Sewri-Wadala Estate, OppositeAditya Jyot Eye Hospital, Wadala, Mumbai - 400031.

#### Day 14 - 29.10.2021



CA. Anil Tilak delivering his session on Advance Tax provisions & Interest u/s 234A, 234B and 234C



CA. Anil Tilak delivering his session on TDS provisions





(Affiliated to the University of Mumbai)

337, Major R. Parameshwaran Marg, Sewri-Wadala Estate, OppositeAditya Jyot Eye Hospital, Wadala, Mumbai - 400031.

#### Day 15 - 30.10.2021



CA. Anil Tilak explaining filling of Advance Tax payment challan ITNS 280



CA. Anil Tilak explaining filling challan ITNS 281 used for depositing Tax

Deducted at Source and Tax Collected at Source





(Affiliated to the University of Mumbai)

337, Major R. Parameshwaran Marg, Sewri-Wadala Estate, OppositeAditya Jyot Eye Hospital, Wadala, Mumbai - 400031.



Principal Dr. Usha Iyer addressing the gathering on the valedictory session of the course



Resource Person and Chief Guest for the valedictory session CA. Anil Tilak expressing his views