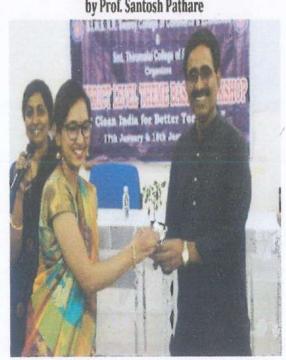

### SHORT TERM COURSE ON OPPORTUNITIES AFTER GRADUATION DCP Machek Ipper giving guidance about IPS:

#### Valedictory function : Dr. Radha Srinivasan

### SHORT TERM COURSE ON OPPORTUNITIES AFTER GRADUATION 16th sep 2021: Inaugaration

#### Col .Umakant Sharma guiding about Armed forces