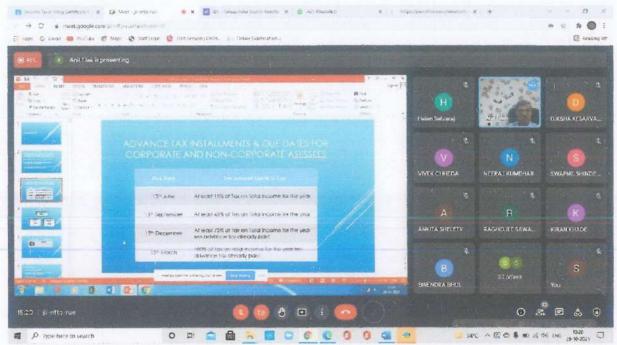

#### Day 14 - 29.10.2021

CA. Anil Tilak delivering his session on Advance Tax provisions & Interest u/s 234A, 234B and 234C

CA. Anil Tilak delivering his session on TDS provisions

(Affiliated to the University of Mumbai)