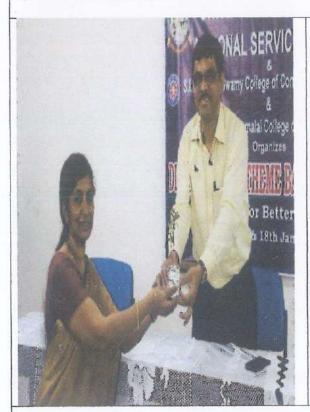

PHOTO GALLERY

The session was inaugurated and welcome address by Principal Dr. Usha Iyer. Seen with the Resource Person for the session CS. K. Venkatraman, Vice-Principal CA. Vaibhav Banjan, Teachers and participants on 8th September, 2021.