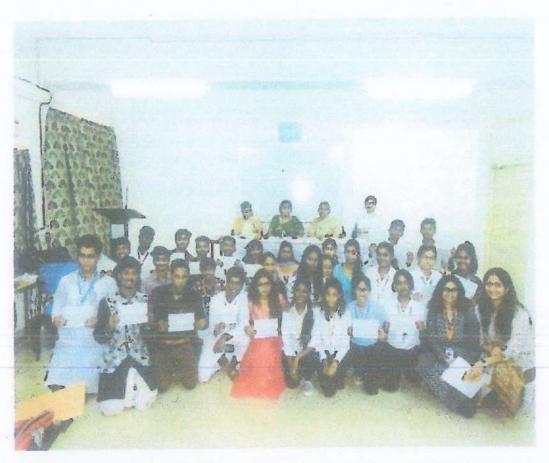

PHOTO GALLERY

The session was inaugurated and welcome address by Principal Dr. Usha Iyer. Seen with the Resource Person for the session CS. K. Venkatraman, Vice-Principal CA. Vaibhav Banjan, Teachers and participants on 8th September, 2021.