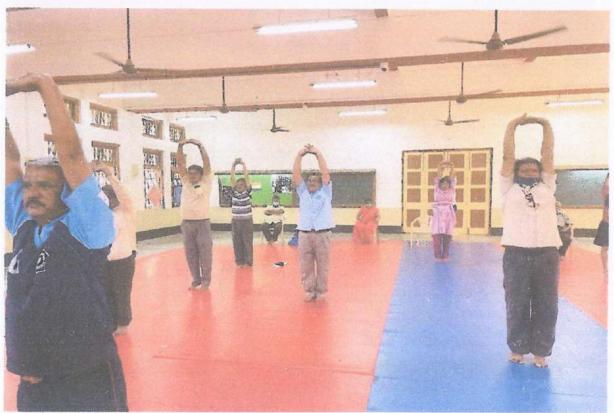

### SHORT TERM COURSE ON OPPORTUNITIES AFTER GRADUATION DCP Machek Ipper giving guidance about IPS:

#### Valedictory function : Dr. Radha Srinivasan

### SHORT TERM COURSE ON OPPORTUNITIES AFTER GRADUATION 16th sep 2021: Inaugaration

#### Col .Umakant Sharma guiding about Armed forces