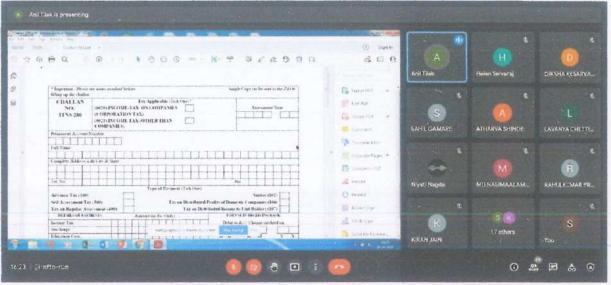

#### Day 14 - 29.10.2021

CA. Anil Tilak delivering his session on Advance Tax provisions & Interest u/s 234A, 234B and 234C

CA. Anil Tilak delivering his session on TDS provisions

(Affiliated to the University of Mumbai)

#### Day 15 - 30.10.2021

CA. Anil Tilak explaining filling of Advance Tax payment challan ITNS 280

CA. Anil Tilak explaining filling challan ITNS 281 used for depositing Tax

Deducted at Source and Tax Collected at Source