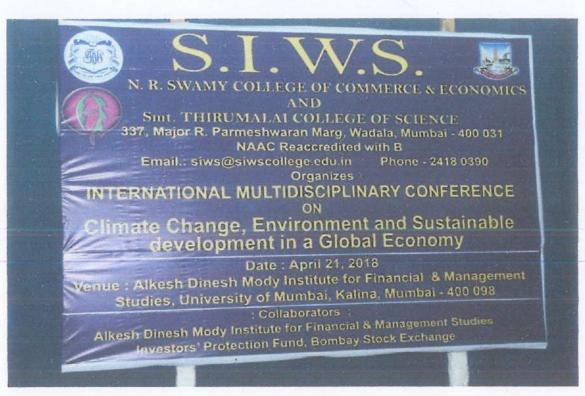

National Symposium on Demonetization on 26th April, 2017



Dr. Brinda Jagirdar, Chief Economist, SBI, expressing her views on Demonetization at the National Symposium on 26th April, 2017



### S. I. W.S.



N.R. SWAMY COLLEGE OF COMMERCE & ECONOMICS AND SMT. THIRUMALAI COLLEGE OF SCIENCE 337, Major R. Parameshwaran Marg, Sewri-Wadala Estate, Wadala, Mumbai – 400031



Hon, General Secretary Dr. K. M. Venkatesh addressing the gathering at the National Symposium on Demonetization on 26th April, 2017



Dr. Barendra Bhoi, ex-President, Monetary Management, Unit of RBI expressing his views on Demonetization on 26th April, 2017





N.R. SWAMY COLLEGE OF COMMERCE & ECONOMICS AND SMT. THIRUMALAI COLLEGE OF SCIENCE 337, Major R. Parameshwaran Marg, Sewri-Wadala Estate, Wadala, Mumbai – 400031







### N.R. SWAMY COLLEGE OF COMMERCE & ECONOMICS AND

#### SMT.THIRUMALAI COLLEGE OF SCIENCE

Plot No. 337, Sewri - Wadala Estate, Major R. Parameshwaran Marg, Wadala, Mumbai - 400 031

#### Intercollegiate academic events Microbia and Rasashastra

| Sr.no. | Name of the academic intercollegiate event | Duration                             | Names of events/games<br>conducted                                                                                    |
|--------|--------------------------------------------|--------------------------------------|-----------------------------------------------------------------------------------------------------------------------|
| 1      | Microbia 2021                              | 10 February,2021-21 February<br>2021 | Flashcard Making Bio-P