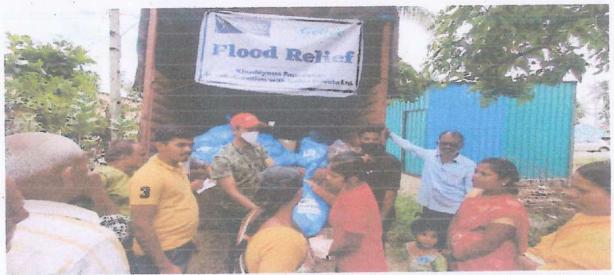

dles                 | +                      |
| 16      | Tooth Brush/Tooth paste | 21 tooth pastes        |
| 17      | Sanitary napkins        | 30 packets             |
| 18      | Clothes                 | 19 sacks               |
| 19      | Water Bottles(Potable)  | 25 cartoons ( 25 X 12) |
| 20      | Edible oil              | 3 litres               |





### N.R. SWAMY COLLEGE OF COMMERCE AND ECONOMICS & SMT. THIRUMALAI COLLEGE OF SCIENCE

337, Major R. Parameshwaran Marg, Sewree-Wadala Estate, Wadala, Mumbai – 400031.

#### NATIONAL SERVICE SCHEME

#### Academic Year 2019-20

**Chiplun Flood Relief Activity** 

#### **Photo Gallery**



Prin. Dr. Usha Iyer, Prof. Ravindra Singh and Volunteers of NSS Unit along with the items donated for Chiplun Flood relief on 31st July, 2021



Team of Khushiyaan Foundation distributing relief packets to the people in flood affected region of Chiplun on 2<sup>nd</sup> August, 2021



foring





36528/Funds-2/18/Fin

Finance Fund Department Thiruvananthapuram Dated 26-10-2018

From: '

The Principal Secretary(Finance) Govt. Secretariat, Thiruvananthapuram.

To:

S.I.W.S. N.R. Swamy College of Commerce & Economics & Smt. Thirumalai College of Science, Wadala, Mumbai 400 031

Sir/Madam,

Sub : Contribution received towards Chief Minister's Distress Relief Fund - Receipt Forwarding- Reg.

Please find enclosed receipt for your valuable contribution towards Chief Minister's Distress Relief Fund through electronic transfer No 2707349280203 for ₹. 97770 /- (Rupees Ninety Seven Thousands Seven Hundred And Seventy only)

Thanking you