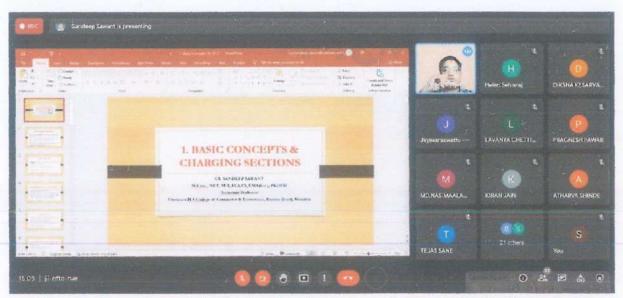

#### Day 1 - 16.10.2021

CA. Sushanti Wandrekar giving the welcome address on the inauguration session of the course. Also, seen CA. Sandeep Sawant, resource person for theday, CA. Vaibhav Banjan, IQAC co-ordinator and convener of the course, Dr.Helen Selvaraj and student participants.

Vaibhav Banjan addressing the session on the theme of thecourse

Page 1 of 20

(Affiliated to the University of Mumbai)

337, Major R. Parameshwaran Marg, Sewri-Wadala Estate, OppositeAditya Jyot Eye Hospital, Wadala, Mumbai - 400031.

CA. Sandeep Sawant delivering his lecture on the topic for the day "Basic Concepts & Charging sections"