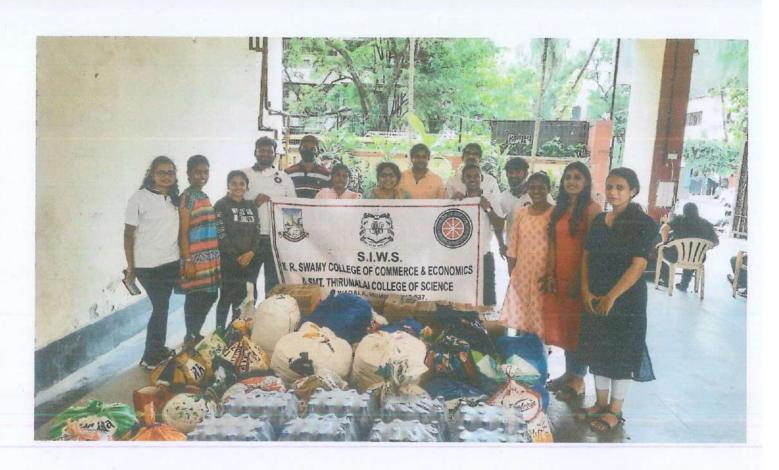

**Number of Participants** 

: 125 students

Outcome

The event received a roaring response and entries were received even after culmination. The students appreciated the event and gave positive feedback.

Vice Principal Mr. Ayyappan Iyer

Principal Dr. Usha Iyer

PRINCIPAL
S.I.W.S. N.R. Swamy College of
Commerce & Economics &
Smt. Thirumalai College of Science,
Wadala, Mumbai - 400 031

# Care Guidance Seminar on Operations in Hotel Industry

### S.I.W.S.

# N.R. SWAMY COLLEGE OF COMMERCE & ECONOMICS & SMT.THIRUMALAI COLLEGE OF SCIENCE

Plot No. 337, Sewri - Wadala Estate,
Major R. Parameshwaran Marg, Wadala, Mumbai - 400 931
318 July 20 18

pris