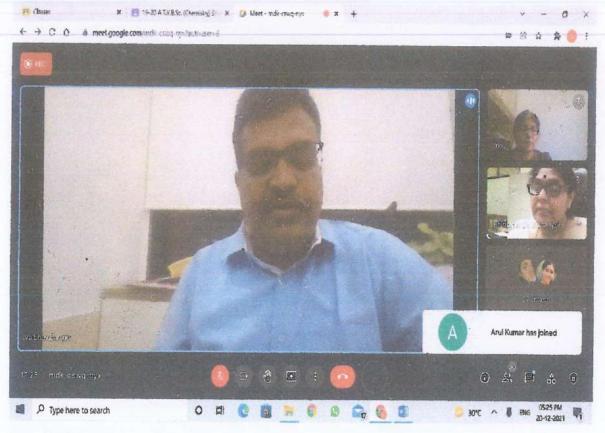

PHOTO GALLERY

The session was inaugurated and welcome address by Principal Dr. Usha Iyer. Seen with the Resource Person for the session CS. K. Venkatraman, Vice-Principal CA. Vaibhav Banjan, Teachers and participants on 8th September, 2021.