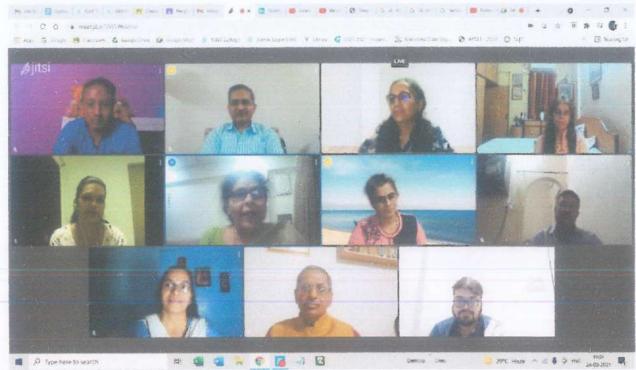

PHOTO GALLERY

The session was inaugurated and welcome address by Principal Dr. Usha Iyer. Seen with the Resource Person for the session CS. K. Venkatraman, Vice-Principal CA. Vaibhav Banjan, Teachers and participants on 8th September, 2021.

(Affiliated to the University of Mumbai)

337, Major R. Parameshwaran Marg, Sewri-Wadala Estate, OppositeAditya Jyot Eye Hospital, Wadala, Mumbai - 400031.

CS. K. Venkatraman addressing the participants on Introduction about MCA and types of organisations on 8th September, 2021.