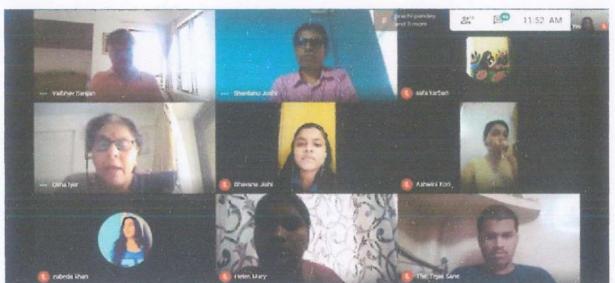

Jointly with

Department of Business Economics and Commerce (Aided & Self-Finance Courses)

organised

International Workshop on Research Methodology for Social Sciences in Collaboration with

International Institute of Population Sciences (IIPS)

Resource person Dr. Manas Ranjan Pradhan explaining on the technique of research proposal and repot writing (9.10.2021)

Dr. Priya Emmart from USA for the valedictory function......(9.10.2021)

(Affiliated to the University of Mumbai)