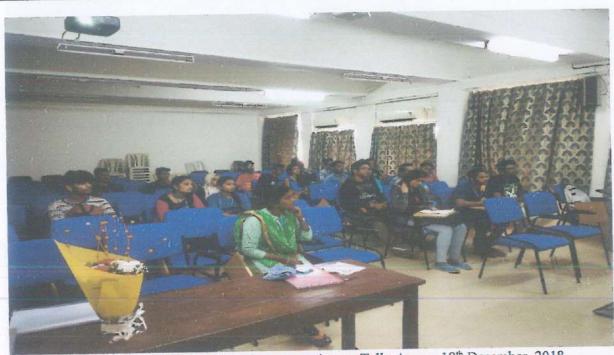

Jointly with

Department of Business Economics and Commerce (Aided & Self-Finance Courses)

organised

International Workshop on Research Methodology for Social Sciences in Collaboration with

International Institute of Population Sciences (IIPS)

Resource person Dr. Manas Ranjan Pradhan explaining on the technique of research proposal and repot writing (9.10.2021)

Dr. Priya Emmart from USA for the valedictory function......(9.10.2021)

(Affiliated to the University of Mumbai)