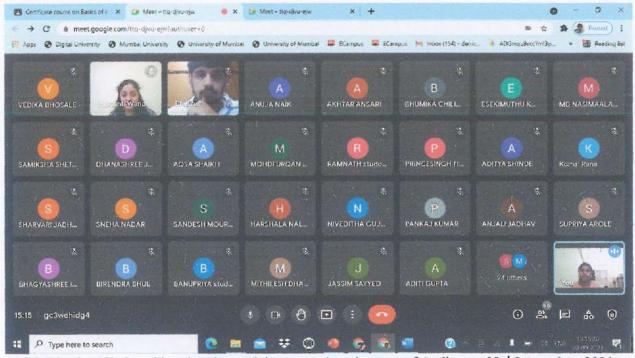

## DEPARTMENT OF ACCOUNTANCY & B.COM (Accountancy & Finance) ONLINE CERTIFICATE COURSE ON BASICS OF E-FILING UNDER INCOME TAX LAW'

16th - 30th October, 2021

**ACADEMIC YEAR: 2020-21** 

#### PHOTO GALLERY

#### Day 1 - 16.10.2021

CA. Sushanti Wandrekar giving the welcome address on the inauguration session of the course. Also, seen CA. Sandeep Sawant, resource person for theday, CA. Vaibhav Banjan, IQAC co-ordinator and convener of the course, Dr.Helen Selvaraj and student participants.