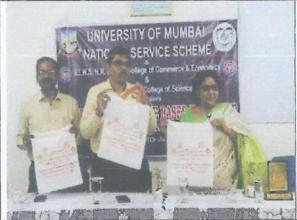

#### Department of Mathematics & I.Q.A.C.

organised

Online Certificate Course titled "COMPUTATIONAL TECHNIQUES IN VEDIC MATHEMATICS"

16<sup>th</sup> October, 2021 to 30<sup>th</sup> October, 2021

Academic Year-2020-21

#### Photo Gallery

Introduction to Vedic Math by Dr. Prabha Rastogi-16th October 2021

Dr. Hemasundar addressing the audience. Also seen in the image Mr. Vaibhav Banjan(I.Q.A.C. Coordinator & Vice Principal Commerce)- 16<sup>th</sup> October 2021