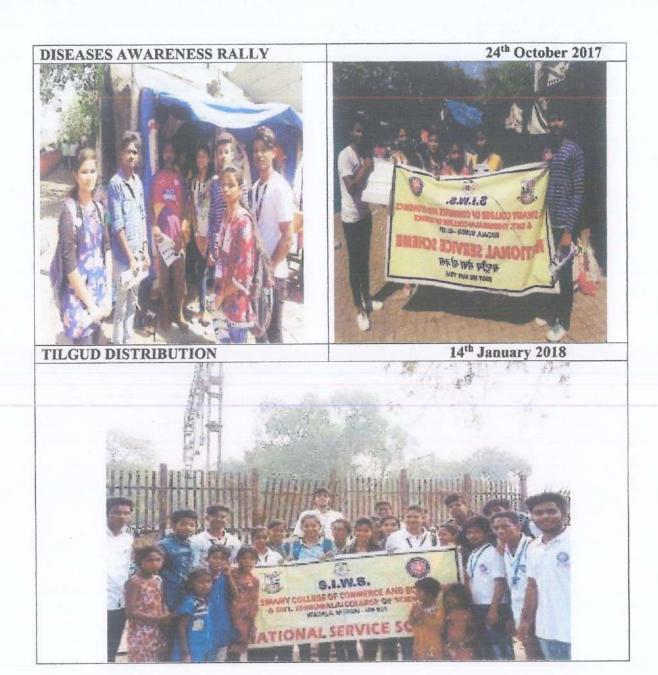

### N.R. SWAMY COLLEGE OF COMMERCE & ECONOMICS & SMT.THIRUMALAI COLLEGE OF SCIENCE

Plot No. 337, Sewri - Wadala Estate. Major R. Parameshwaran Marg, Wadala, Mumbai - 400 031

23/1/2019

(Faculties of RAJ Computer Academy conducting class-wise sessions for the students of the Self-Financing courses)

Caren Guidance Seminar on Post-Graduation Conne ophions - Faziani Academ S.I.W.S. of Business Sciences

N.R. SWAMY COLLEGE OF COMMERCE & ECONOMICS &