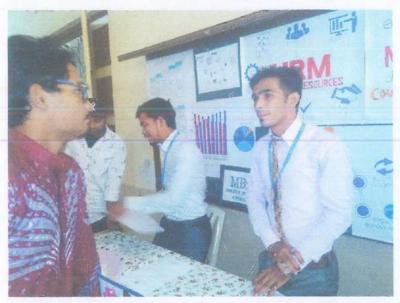

#### DEPARTMENT OF ACCOUNTANCY, M.COM, BMS, BBI & BAF

In association with

#### NATIONAL INSTITUTE OF SECURITIES MARKETS

Organized an online certificate course on

"Mutual Fund Distributors Certification Examination" 6<sup>th</sup> – 18<sup>th</sup> December, 2021

**ACADEMIC YEAR: 2020-21** 

PHOTO GALLERY

The session was inaugurated and welcome address by Principal Dr. Usha Iyer. Seen with the Resource Person for the session CS. K. Venkatraman, Vice-Principal CA. Vaibhav Banjan, Teachers and participants on 8th September, 2021.