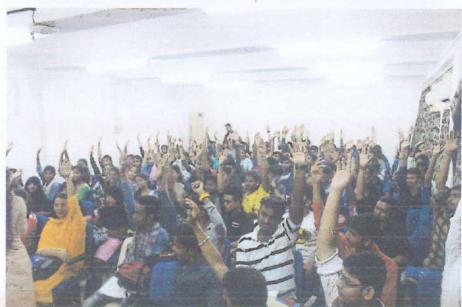

PHOTO GALLERY

The session was inaugurated and welcome address by Principal Dr. Usha Iyer. Seen with the Resource Person for the session CS. K. Venkatraman, Vice-Principal CA. Vaibhav Banjan, Teachers and participants on 8th September, 2021.