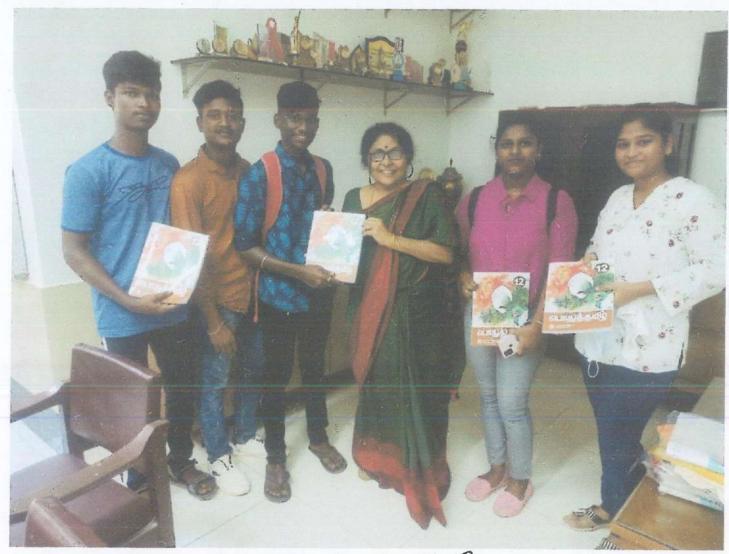

Session by Ms. Shruti Vaidya on topic Multiplication techniques- Series of 9's-21st October, 2021

forms.

#### SMT. THIRUMALAI COLLEGE OF SCIENCE

PLOT NO. 337, SEWRI - WADALA ESTATE, MAJOR R. PARAMESHWARAN MARG, WADALA, MUMBAI - 400 031

Session by Ms. Shruti Vaidya on topic Technique to calculate square roots- Perfect & Imperfect -22<sup>nd</sup>
October, 2021