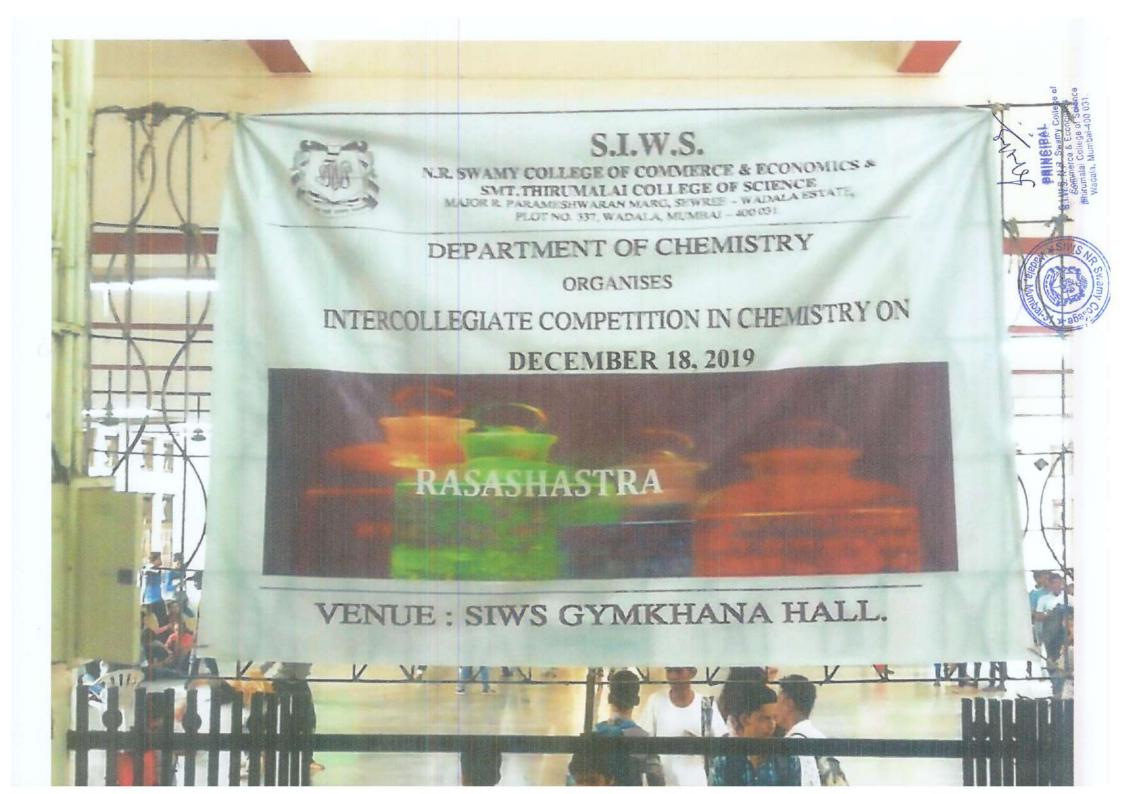

### Job Opportunity:

The job profile can be in consultancies, advertising agencies, design studio, educational institutions, publishers, marketing firms and many other places. After completing degree in graphic design, you may also set up your own design studio or can work as an exhibiting artist. Some of the Job profiles are: