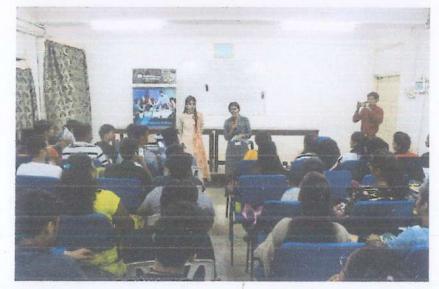

PHOTO GALLERY

The session was inaugurated and welcome address by Principal Dr. Usha Iyer. Seen with the Resource Person for the session CS. K. Venkatraman, Vice-Principal CA. Vaibhav Banjan, Teachers and participants on 8th September, 2021.