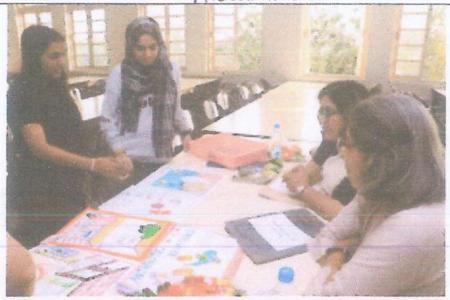

Resource person Dr. Manas Ranjan Pradhan explaining on the technique of research proposal and repot writing (9.10.2021)

Dr. Priya Emmart from USA for the valedictory function......(9.10.2021)

(Affiliated to the University of Mumbai)