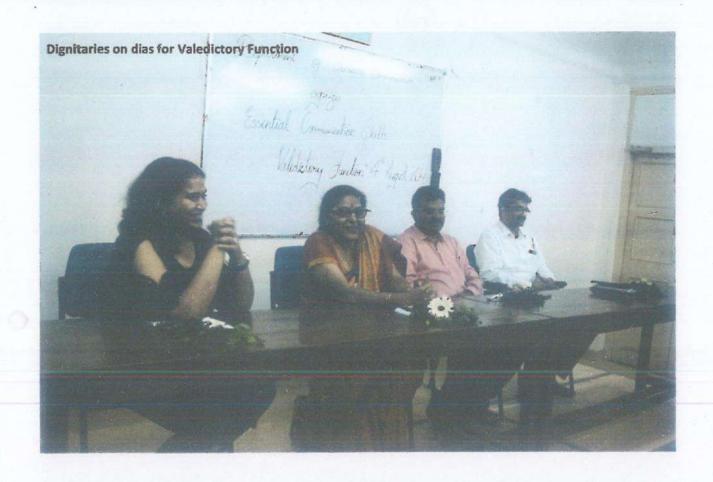

Evaluation: Oral Skills: on Day 17: 14 August, 2021: by Ms Geeta Sahu. Group 2: Is happiness a matter of personal choice?

Evaluation: Oral Skills: on Day 17: 14 August, 2021: by Ms Geeta Sahu. Group 3: Presentations

Evaluation: Oral Skills: on Day 17: 14 August, 2021: by Ms Geeta Sahu. Group 3: Presentations:

R Swamp Company Compan

Principal Dr Usha S. Iyer addressing the students at the valedictory function on 14 August, 2021.

Ms Shreyasi Dewkule providing an overview of the resource people at the valedictory function on 14 August, 2021.

PRINCIPAL
S.I.W.S. N.R. Swamy College of Commerce & Economics & Sml. Thrumals: Corege of Science Wadats, Mumbar, 400 031