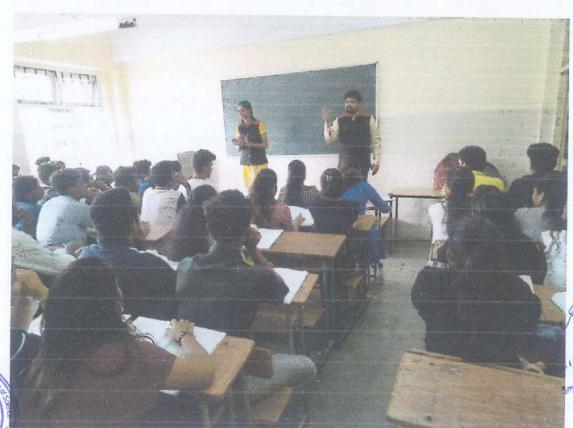

#### Day 1 - 16.10.2021

CA. Sushanti Wandrekar giving the welcome address on the inauguration session of the course. Also, seen CA. Sandeep Sawant, resource person for theday, CA. Vaibhav Banjan, IQAC co-ordinator and convener of the course, Dr.Helen Selvaraj and student participants.

Vaibhav Banjan addressing the session on the theme of thecourse

Page 1 of 20

(Affiliated to the University of Mumbai)

337, Major R. Parameshwaran Marg, Sewri-Wadala Estate, OppositeAditya Jyot Eye Hospital, Wadala, Mumbai - 400031.