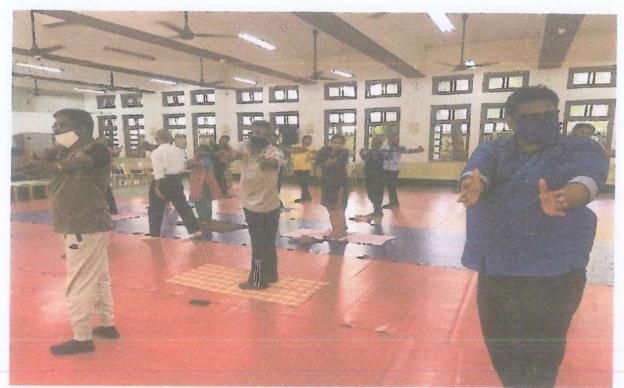

t Women



November 25, 2021 - Adv. Shalini Devi presenting on International Day for Violence against Women

Page 7 of 12



November 25, 2021 - Adv. Shalini Devi presenting on International Day for Violence against Women



Adv.R. Shalini Devi presenting her talk on the 'International Day for Elimination of Violence against Women '. November 25, 2021



# 'YOGA for MENTAL HEALTH and WELLNESS'

20 November 2021



'YOGA for Mental Health and Wellness ' 20 November 2021 Yogacharya Shri Durgadas Savant, Ms. Sonali Raul along with Principal Dr. Usha Iyer, WDC Convenor Dr. Sunita Shirvalkar, and Nonteaching staff.



Yoga teacher Ms. Sonali Raul of 'Yoga Vidya Niketan' demonstrating the asana during the session 'YOGA for Mental Health and Wellness' on Saturday, 20 Nevember 2021

Page 5 of 12



Non-teaching staff performing the asanas under the guidance of Shri Durgadas Savant & Ms. Sonali Raul asana during the session 'YOGA for Mental Health and Wellness' on Saturday, 20 November 2021



Non-teaching staff performing the asanas under the guidance of Shri Durgadas Savant & Ms. Sonali Raul during the session 'YOGA for Mental Health and Wellness' on Saturday, 20 November 2021

# October 29, 2021-Stop Violence against Women !!! Nirbhaya Squad, Matunga Police Station



Nirbhaya Squad with WDC members and students on October 29, 2021



Nirbhaya Squad team of Matunga Police Station -PSI, Ms Trupti Takawale and Ms. Sonalika Sathe addressing the students



PRINCIPAL
S.I.W.S. N.R. Swamy College of
Commerce & Economics and
Smt. Thirumalai College of Science,
Wadala, Mumbai - 400 031