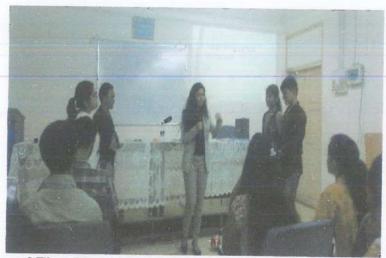

PHOTO GALLERY

The session was inaugurated and welcome address by Principal Dr. Usha Iyer. Seen with the Resource Person for the session CS. K. Venkatraman, Vice-Principal CA. Vaibhav Banjan, Teachers and participants on 8th September, 2021.

(Affiliated to the University of Mumbai)

337, Major R. Parameshwaran Marg, Sewri-Wadala Estate, OppositeAditya Jyot Eye Hospital, Wadala, Mumbai - 400031.

CS. K. Venkatraman addressing the participants on Introduction about MCA and types of organisations on 8th September, 2021.