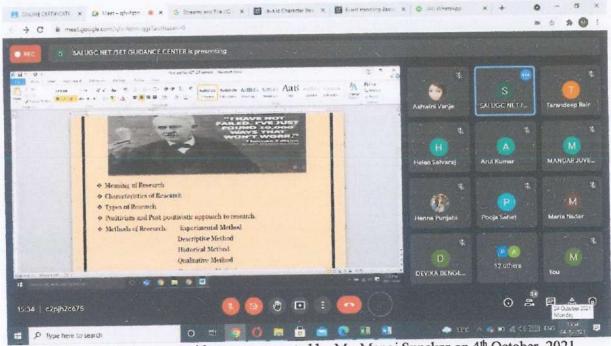

During the session seen with screen presented by Mr. Manoj Supekar on 4th October, 2021.

(Affiliated to the University of Mumbai)

337, Major R. Parameshwaran Marg, Sewri-Wadala Estate, OppositeAditya Jyot Eye Hospital, Wadala, Mumbai - 400031.