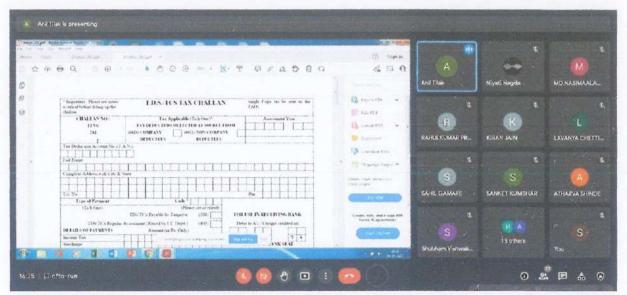

#### Day 15 - 30.10.2021

CA. Anil Tilak explaining filling of Advance Tax payment challan ITNS 280

CA. Anil Tilak explaining filling challan ITNS 281 used for depositing Tax

Deducted at Source and Tax Collected at Source

(Affiliated to the University of Mumbai)

337, Major R. Parameshwaran Marg, Sewri-Wadala Estate, OppositeAditya Jyot Eye Hospital, Wadala, Mumbai - 400031.

Principal Dr. Usha Iyer addressing the gathering on the valedictory session of the course