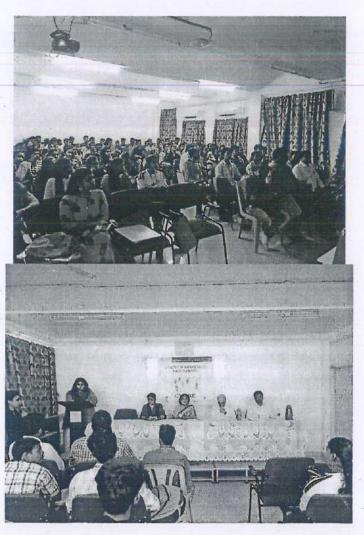

PHOTO GALLERY

The session was inaugurated and welcome address by Principal Dr. Usha Iyer. Seen with the Resource Person for the session CS. K. Venkatraman, Vice-Principal CA. Vaibhav Banjan, Teachers and participants on 8th September, 2021.

(Affiliated to the University of Mumbai)

337, Major R. Parameshwaran Marg, Sewri-Wadala Estate, OppositeAditya Jyot Eye Hospital, Wadala, Mumbai - 400031.

CS. K. Venkatraman addressing the participants on Introduction about MCA and types of organisations on 8th September, 2021.