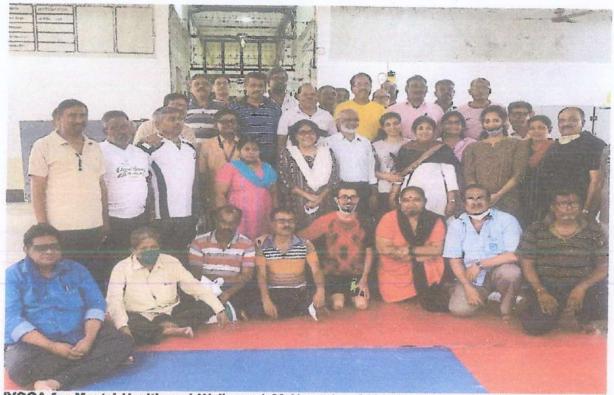

ender Sensitization and Social Justice' 20/12/2021



Day 10-Valedictory Function: Ms. Alaka Acharya (Balkumari College, Nepal) – Student Feedback 'Gender Sensitization and Social Justice' 20/12/2021



# NOVEMBER 25, 2021-WDC organises a talk on International Day for Violence against Women



November 25, 2021 - Adv. Shalini Devi presenting on International Day for Violence against Women



November 25, 2021 - Adv. Shalini Devi presenting on International Day for Violence against Women

Page 7 of 12



November 25, 2021 - Adv. Shalini Devi presenting on International Day for Violence against Women



Adv.R. Shalini Devi presenting her talk on the 'International Day for Elimination of Violence against Women '. November 25, 2021



# 'YOGA for MENTAL HEALTH and WELLNESS'

20 November 2021



'YOGA for Mental Health and Wellness ' 20 November 2021 Yogacharya Shri Durgadas Savant, Ms. Sonali Raul along with Principal Dr. Usha Iyer, WDC Convenor Dr. Sunita Shirvalkar, and Nonteaching staff.



Yoga teacher Ms. Sonali Raul of 'Yoga Vidya Niketan' demonstrating the asana during the session 'YOGA for Mental Health and Wellness' on Saturday, 20 Nevember 2021

Page 5 of 12



Non-teaching staff performing the asanas under the guidance of Shri Durgadas Savant & Ms. Sonali Raul asana during the session 'YOGA for Mental Health and Wellness' on Saturday, 20 November 2021



Non-teaching staff performing the asanas under the guidance of Shri Durgadas Savant & Ms. Sonali Raul during the session 'YOGA for Mental Health and Wellness' on Saturday, 20 November 2021

# October 29, 2021-Stop Vi