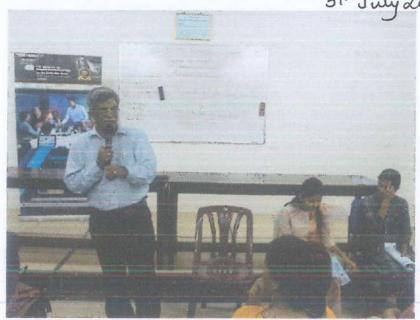

PHOTO GALLERY

The session was inaugurated and welcome address by Principal Dr. Usha Iyer. Seen with the Resource Person for the session CS. K. Venkatraman, Vice-Principal CA. Vaibhav Banjan, Teachers and participants on 8th September, 2021.