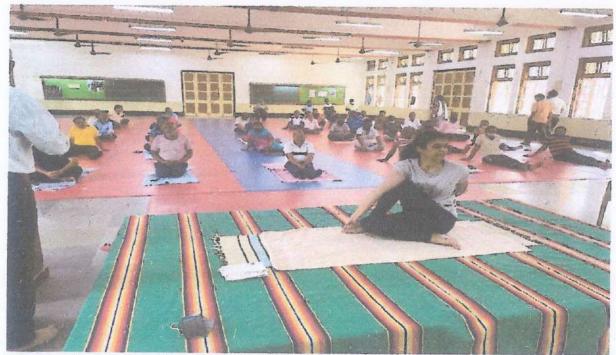

# NOVEMBER 25, 2021-WDC organises a talk on International Day for Violence against Women



November 25, 2021 - Adv. Shalini Devi presenting on International Day for Violence against Women



November 25, 2021 - Adv. Shalini Devi presenting on International Day for Violence against Women

Page 7 of 12



November 25, 2021 - Adv. Shalini Devi presenting on International Day for Violence against Women



Adv.R. Shalini Devi presenting her talk on the 'International Day for Elimination of Violence against Women '. November 25, 2021



# 'YOGA for MENTAL HEALTH and WELLNESS'

20 November 2021



'YOGA for Mental Health and Wellness ' 20 November 2021 Yogacharya Shri Durgadas Savant, Ms. Sonali Raul along with Principal Dr. Usha Iyer, WDC Convenor Dr. Sunita Shirvalkar, and Nonteaching staff.



Yoga teacher Ms. Sonali Raul of 'Yoga Vidya Niketan' demonstrating the asana during the session 'YOGA for Mental Health and Wellness' on Saturday, 20 Nevember 2021

Page 5 of 12



Non-teaching staff performing the asanas under the guidance of Shri Durgadas Savant & Ms. Sonali Raul asana during the session 'YOGA for Mental Health and Wellness' on Saturday, 20 November 2021



Non-teaching staff performing the asanas under the guidance of Shri Durgadas Savant & Ms. Sonali Raul during the session 'YOGA for Mental Health and Wellness' on Saturday, 20 November 2021

# October 29, 2021-Stop Violence against Women !!! Nirbhaya Squad, Matunga Police Station



Nirbhaya Squad with WDC members and students on October 29, 2021



Nirbhaya Squad team of Matunga Police Station -PSI, Ms Trupti Takawa