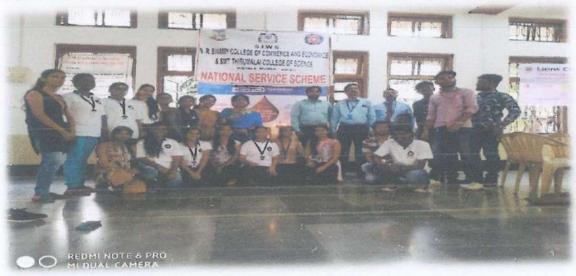

PHOTO GALLERY

The session was inaugurated and welcome address by Principal Dr. Usha Iyer. Seen with the Resource Person for the session CS. K. Venkatraman, Vice-Principal CA. Vaibhav Banjan, Teachers and participants on 8th September, 2021.