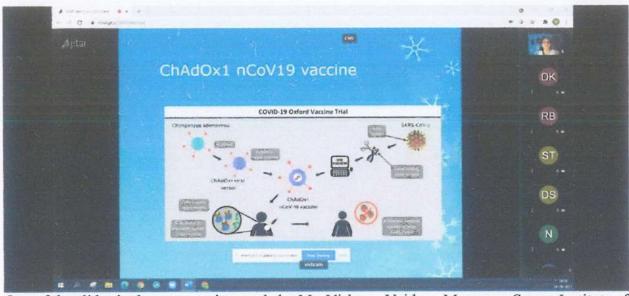

#### International webinar on "Vaccine Production and its challenges"

24.08.21

Principal Usha Iyer welcoming the resource person, Mr Vishram Vaidya during the International webinar on "Vaccine Production and its challenges"

24.08.21

One of the slides in the presentation made by Mr. Vishram Vaidya, Manager, Serum Institute of India during the International Webinar on "Vaccine Production and its challenges"

The resource person Mr Vishram Vaidya, Manager Serum Institute of India, Principal Dr. Usha Iyer along with MSI President, Maharashtra Unit, Dr. Sanjeev Patankar while inaugurating the MSI student's unit of S.I.W.S. College