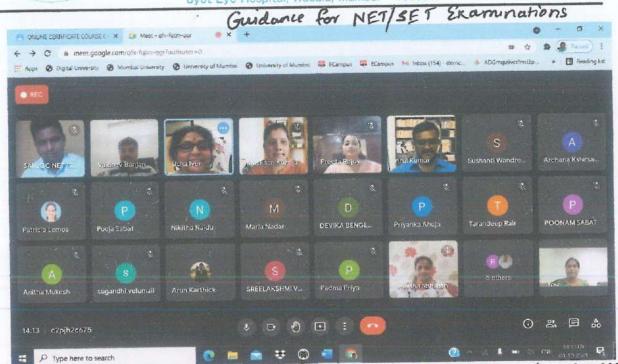

## ONLINE CERTIFICATE COURSE ON 'GUIDANCE FOR NET / SET EXAMINATION'

4th - 14th October, 2021

**ACADEMIC YEAR: 2020-21** 

#### PHOTO GALLERY

Inauguration of the course by Principal Dr. Usha Iyer, seen with our Vice-Principal CA. Vaibhav Banjan, Course Convener Dr. Helen Selvraj, Prof. Arul Kumar with the Resource person of Paper I – Mr. Manoj Supekar on 4<sup>th</sup> October, 2021.