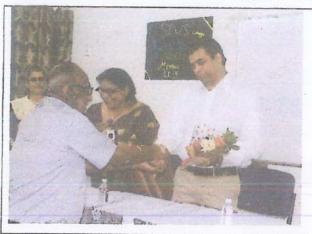

PHOTO GALLERY

The session was inaugurated and welcome address by Principal Dr. Usha Iyer. Seen with the Resource Person for the session CS. K. Venkatraman, Vice-Principal CA. Vaibhav Banjan, Teachers and participants on 8th September, 2021.