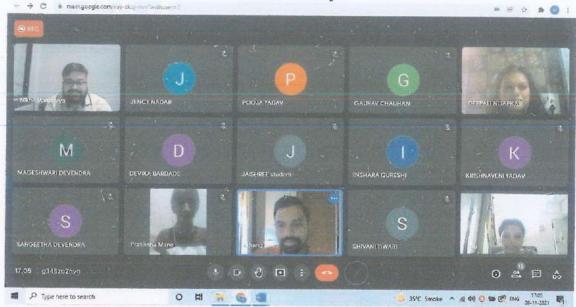

#### Day 1 - 16.10.2021

CA. Sushanti Wandrekar giving the welcome address on the inauguration session of the course. Also, seen CA. Sandeep Sawant, resource person for theday, CA. Vaibhav Banjan, IQAC co-ordinator and convener of the course, Dr.Helen Selvaraj and student participants.