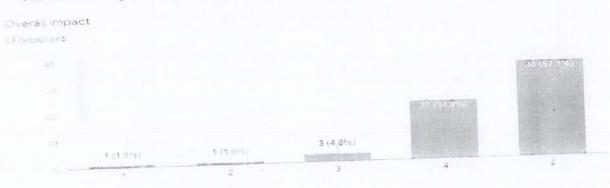

It had an overwhelming response with 63 participants which included 27%Faculty, 58.7% Students and 27% others all over Maharashtra and other states.

The Overall Impact as rated by majority of the participants for the course was Excellent.