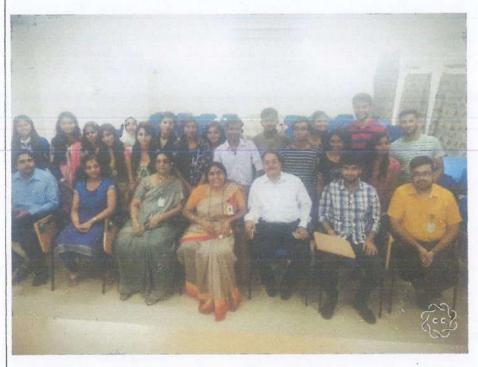

PHOTO GALLERY

The session was inaugurated and welcome address by Principal Dr. Usha Iyer. Seen with the Resource Person for the session CS. K. Venkatraman, Vice-Principal CA. Vaibhav Banjan, Teachers and participants on 8th September, 2021.