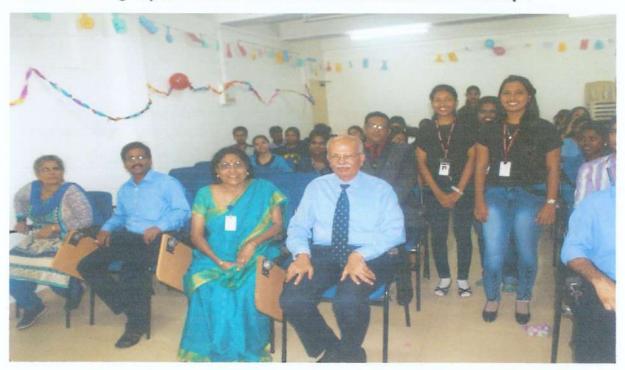

PHOTO GALLERY

The session was inaugurated and welcome address by Principal Dr. Usha Iyer. Seen with the Resource Person for the session CS. K. Venkatraman, Vice-Principal CA. Vaibhav Banjan, Teachers and participants on 8th September, 2021.