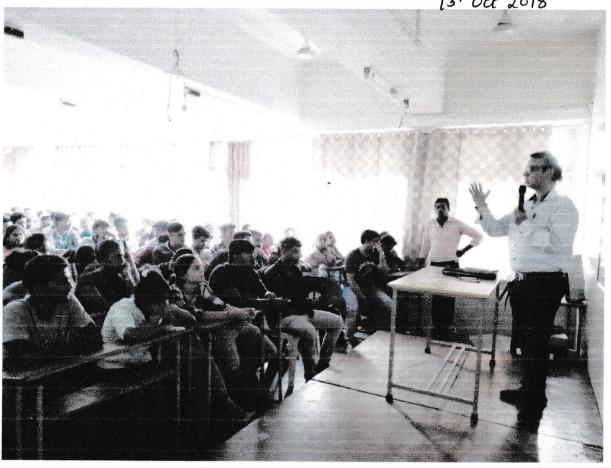

Jointly with

Department of Business Economics and Commerce (Aided & Self-Finance Courses)

organised

International Workshop on Research Methodology for Social Sciences in Collaboration with

International Institute of Population Sciences (IIPS)

Resource person Dr. Manas Ranjan Pradhan explaining on the technique of research proposal and repot writing (9.10.2021)

Dr. Priya Emmart from USA for the valedictory function......(9.10.2021)

(Affiliated to the University of Mumbai)