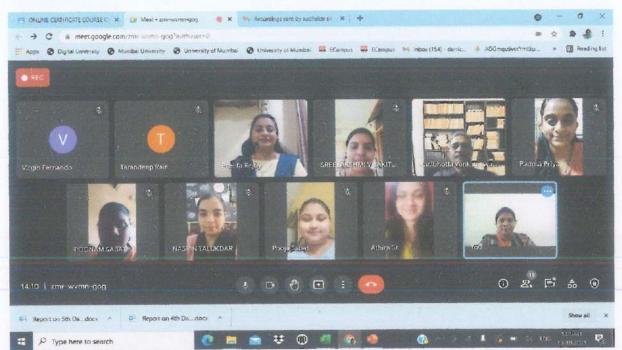

#### DEPARTMENT OF ACCOUNTANCY, M.COM, BMS, BBI & BAF

In association with

#### NATIONAL INSTITUTE OF SECURITIES MARKETS

Organized an online certificate course on

"Mutual Fund Distributors Certification Examination" 6<sup>th</sup> – 18<sup>th</sup> December, 2021

**ACADEMIC YEAR: 2020-21** 

PHOTO GALLERY

The session was inaugurated and welcome address by Principal Dr. Usha Iyer. Seen with the Resource Person for the session CS. K. Venkatraman, Vice-Principal CA. Vaibhav Banjan, Teachers and participants on 8th September, 2021.