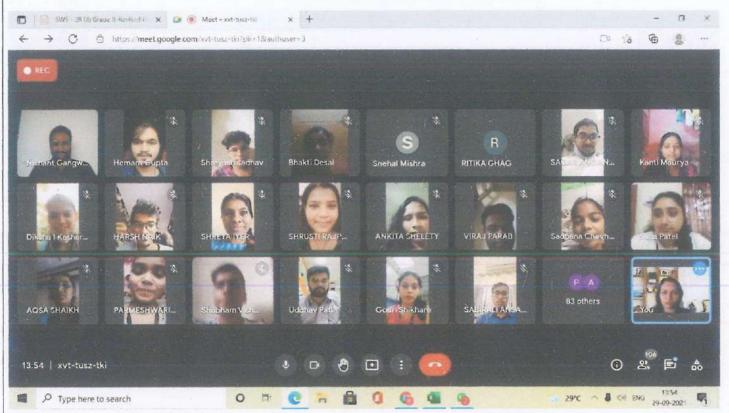

PHOTO GALLERY

The session was inaugurated and welcome address by Principal Dr. Usha Iyer. Seen with the Resource Person for the session CS. K. Venkatraman, Vice-Principal CA. Vaibhav Banjan, Teachers and participants on 8th September, 2021.