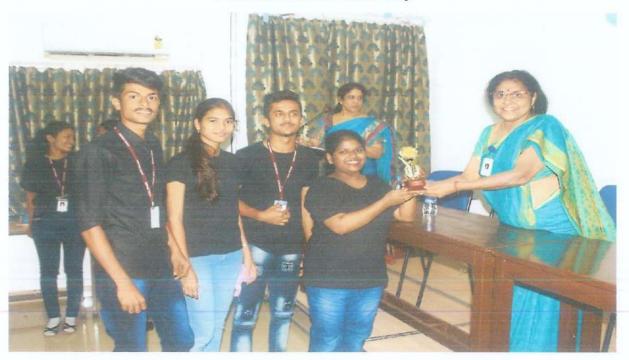

#### Department of Mathematics & I.Q.A.C.

organised

Online Certificate Course titled "COMPUTATIONAL TECHNIQUES IN VEDIC MATHEMATICS"

16<sup>th</sup> October, 2021 to 30<sup>th</sup> October, 2021

Academic Year-2020-21

#### Photo Gallery

Introduction to Vedic Math by Dr. Prabha Rastogi-16th October 2021

Dr. Hemasundar addressing the audience. Also seen in the image Mr. Vaibhav Banjan(I.Q.A.C. Coordinator & Vice Principal Commerce)- 16<sup>th</sup> October 2021