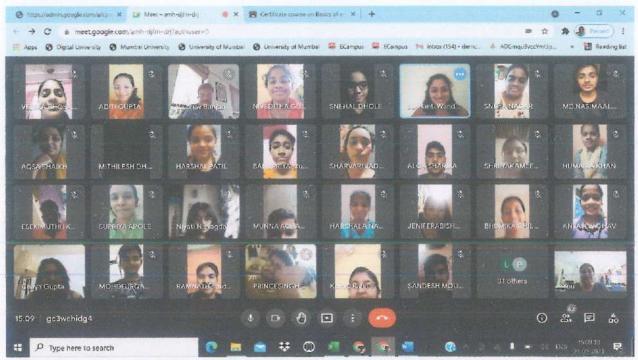

## DEPARTMENT OF ACCOUNTANCY & B.COM (Accountancy & Finance) ONLINE CERTIFICATE COURSE ON BASICS OF E-FILING UNDER INCOME TAX LAW'

16th - 30th October, 2021

**ACADEMIC YEAR: 2020-21** 

#### PHOTO GALLERY

#### Day 1 - 16.10.2021

CA. Sushanti Wandrekar giving the welcome address on the inauguration session of the course. Also, seen CA. Sandeep Sawant, resource person for theday, CA. Vaibhav Banjan, IQAC co-ordinator and convener of the course, Dr.Helen Selvaraj and student participants.