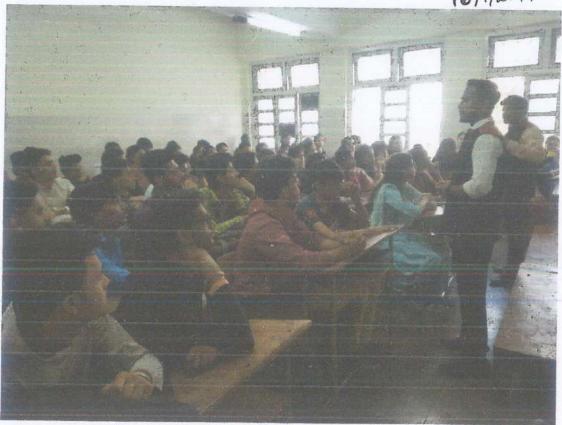

PHOTO GALLERY

The session was inaugurated and welcome address by Principal Dr. Usha Iyer. Seen with the Resource Person for the session CS. K. Venkatraman, Vice-Principal CA. Vaibhav Banjan, Teachers and participants on 8th September, 2021.

(Affiliated to the University of Mumbai)

337, Major R. Parameshwaran Marg, Sewri-Wadala Estate, OppositeAditya Jyot Eye Hospital, Wadala, Mumbai - 400031.

CS. K. Venkatraman addressing the participants on Introduction about MCA and types of organisations on 8th September, 2021.