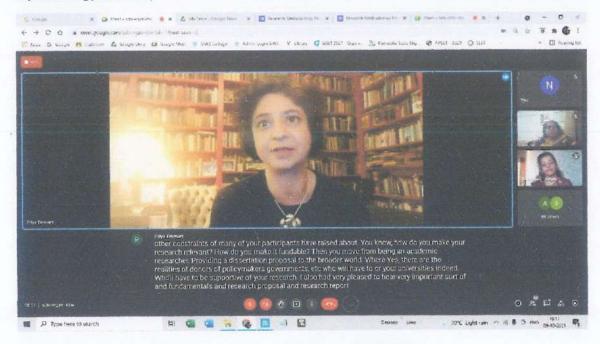

Resource person Dr. Manas Ranjan Pradhan explaining on the technique of research proposal and repot writing (9.10.2021)

Dr. Priya Emmart from USA for the valedictory function......(9.10.2021)

(Affiliated to the University of Mumbai)