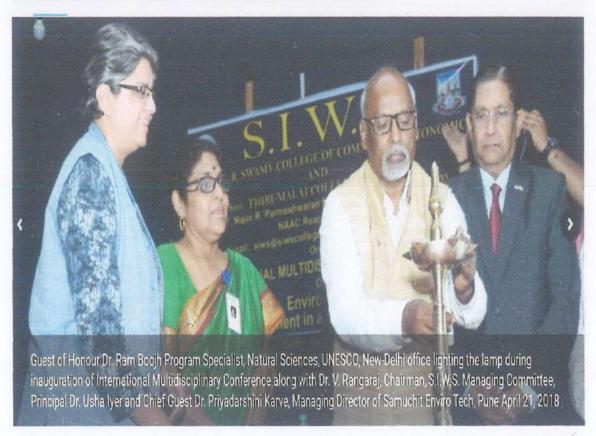

Jointly with

Department of Business Economics and Commerce (Aided & Self-Finance Courses)

organised

International Workshop on Research Methodology for Social Sciences in Collaboration with

International Institute of Population Sciences (IIPS)

Resource person Dr. Manas Ranjan Pradhan explaining on the technique of research proposal and repot writing (9.10.2021)

Dr. Priya Emmart from USA for the valedictory function......(9.10.2021)

(Affiliated to the University of Mumbai)