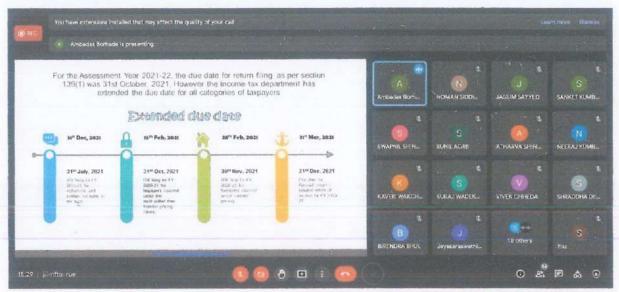

CA. Ambadas Borhade delivering his session on the topic for the day "E-filing of ITR-3"

CA. Ambadas Borhade delivering his session on the topic for the day "E-filing of ITR-3"

(Affiliated to the University of Mumbai)