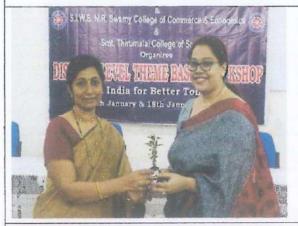

SS - Prof. Apurva. Khandekar.







Page 6 of 16

Pusis

DAY 1

SPEAKER 1: "DECENTRALISATION OF SOLID WASTE MANAGEMENT" BY MR. JAYANT JOSHI





#### SPEAKER 2:

"GLOBAL WARMING & ENVIRONMENT CONSERVATION"
BY MRS. RASHMI JOSHI





Page 7 of 16

PRINCIPAL S.I.W.S. N.R. Swamy College of

Commerce & Economics and Smt. Thirumalai College of Science, Wadala, Mumbai - 400 031

## **LUNCH BREAK**





#### **SPEAKER 3:**











Page 8 of 16





SPEAKER 4:
"SWACCHATA KI AUR" BY PROF. SANTOSH PATHARE

Speaker 4: "Swacchata ki aur" by Prof. Santosh Pathare







Page 9 of 16



PRINCIPAL
S.I.W.S. N.R. Swamy College of
Commerce & Economics and
Smt. Thirumalai College of Science,
Wadala, Mumbai - 400 031

### DAY 2 SPEAKER 1:

"SANITATION & HYGIENE: CHALLENGES & ISSUES" Dr. DEEPIKA NANDANWAR





#### **SPEAKER 2**

# "DRY WASTE SAGGREGATION"BY MISS KOMAL GHAG











Page 10 of 16

# SPEAKER 3: "SOLID WASTE MANAGEMENT" BY MR. DANI





SPEAKER 4:
"SESSION ON SWACCHATA ABHIYAN" BY MR. SUBHASH DALVI
(NODAL OFFICER)







Page **11** of **16** 

### **PLEDGE**





VALEDICTORY FUNCTION
Principal Dr. USHA. S. IYER, MR. SUBHASH DALVI (NODAL OFFICER),
NSS COORDINATOR DR. BS BIDWE



Principal Dr. USHA S. IYER



NSS UNIVERSITY COORDINATOR DR. B.S. BIDWE







### LAUNCHING OF CLOTH BAG CERTIFICATE DISTRIBUTION







FEEDBACK SESSION



**VOTE OF THANKS** 





Johns

PRINCIPAL
S.I.W.S. N.R. Swamy College of
Commerce & Economics and
Smt. Thirumalai College of Science,
Wadala, Mumbai - 400 031

#### **SCHEDULE**

| D                               | Day- 1 17 <sup>th</sup> Januar