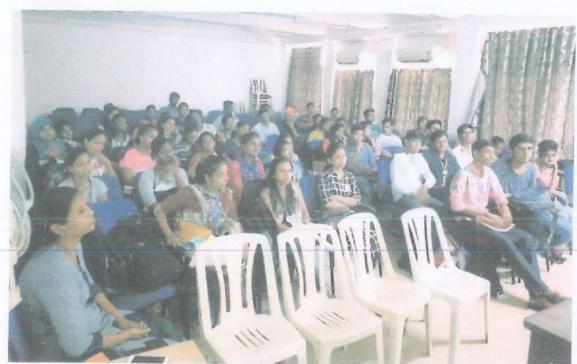

PHOTO GALLERY

The session was inaugurated and welcome address by Principal Dr. Usha Iyer. Seen with the Resource Person for the session CS. K. Venkatraman, Vice-Principal CA. Vaibhav Banjan, Teachers and participants on 8th September, 2021.