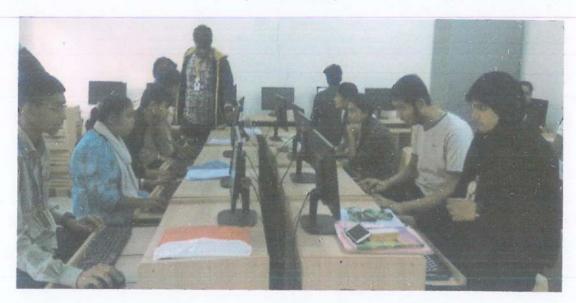

Collaboration

Prof.Rohit Kumar Sahu,

Resource Person

Prof.Sabir Shaikh & Dr Amiya Ranjan

Objective

· Participants will be able to explore the overview of emerging technologies under Data Science and gained proficiency with statistical analysis and learnt to develop relevant programming abilities

Number of Participants

(Enrolled)

: 40

Number of Participants (Completed)

: 26

Outcome

· Participants explored the overview of emerging technologies under Data Science and gained proficiency with statistical analysis and learnt to develop relevant programming abilities

Convener

Vice Principal

Principal

S.I.W.S. N.R. Swamy College of Commerce & Economics and

Online Certificate Course in Data Science - Beginnere Level-1 PHOTOS 25 Angust - 16 September, 2021

Online Certificate Course in Data Science - Beginners Level-I 25 August - 16 September, 2021