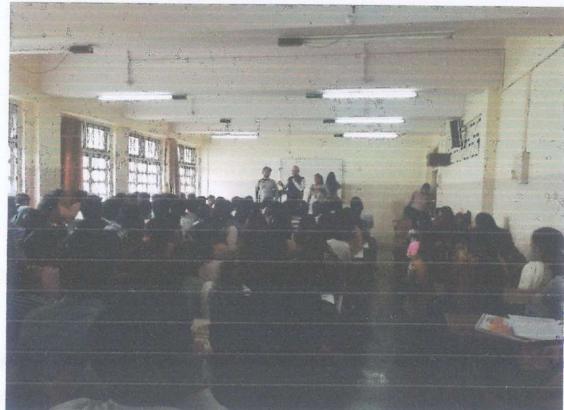

Seen with Resource person CS Bhusan Shelat, CA. Sushanti Wadrekar and Dr. Helen Selvaraj on 9th September, 2021.

Page 2 of 6

(Affiliated to the University of Mumbai)

337, Major R. Parameshwaran Marg, Sewri-Wadala Estate, OppositeAditya Jyot Eye Hospital, Wadala, Mumbai - 400031.

SC Bhusan Shelat addressing the participants on LLP and filling of LLP forms on 13th September, 2021.

Seen with Resource Person CA. Paresh Udeshi along with CA. Sushanti Wandrekar and Dr. Helen Selvaraj on 14th September, 2021.