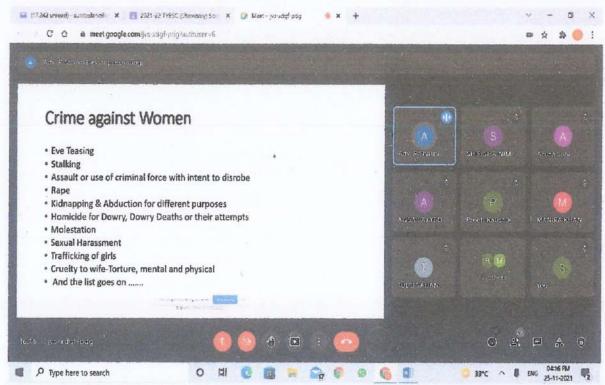

Science,
Waddow, wumbai - 400 031



Valedictory Address by Principal Dr. Usha Iyer to the students on Day-10 of 'Gender Sensitization and Social Justice' 20/12/2021



Day 10-Valedictory Function: Vice Principal Shri Vaibhav Banjan addressing the students 'Gender Sensitization and Social Justice' 20/12/2021





Day 10-Valedictory Function: Ms. Rosni Pasi (SYBSc, S.I.W.S. College )-Student Feedback

'Gender Sensitization and Social Justice' 20/12/2021



Day 10-Valedictory Function: Ms. Alaka Acharya (Balkumari College, Nepal) – Student Feedback 'Gender Sensitization and Social Justice' 20/12/2021



# NOVEMBER 25, 2021-WDC organises a talk on International Day for Violence against Women



November 25, 2021 - Adv. Shalini Devi presenting on International Day for Violence against Women



November 25, 2021 - Adv. Shalini Devi presenting on International Day for Violence against Women

Page 7 of 12



November 25, 2021 - Adv. Shalini Devi presenting on International Day for Violence against Women



Adv.R. Shalini Devi presenting her talk on the 'International Day for Elimination of Violence against Women '. November 25, 2021



# 'YOGA for MENTAL HEALTH and WELLNESS'

20 November 2021



'YOGA for Mental Health and Wellness ' 20 November 2021 Yogacharya Shri Durgadas Savant, Ms. Sonali Raul along with Principal Dr. Usha Iyer, WDC Convenor Dr. Sunita Shirvalkar, and Nonteaching staff.



Yoga teacher Ms. Sonali Raul of 'Yoga Vidya Niketan' demonstrating the asana during the session 'YOGA for Mental Health and Wellness' on Saturday, 20 Nevember 2021

Page 5 of 12



Non-tea