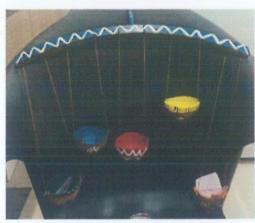

There were seventy four enthusiastic students participated in the event showcasing their finesse and skills.

They showed their creativity by displaying a variation of finely honed skills which included paper cutting and coloring. Their literary side was also showcased as they wrote beautiful message on it, for their near and dear ones.

Prof. Betty Mathew and Prof. Ajitha Nair selected the winners.

First prize was awarded to Miss. Nikhat Faiyaz Dingankar of T.Y.B.Sc. Second prize was awarded to Mr. Anvith Poojary of S.Y.B.Sc and Miss. Shreelakshmi Nair of F.Y.B.Com. followed by Miss. Sharvari Phalke of S.Y.B.Sc and Miss. Shweta Mungekar of T.Y.B.Sc who bagged the third prize. Miss. Aashna Bharankar of T.Y.B.Sc and Miss. Jyotilakshmi of S.Y.B.Sc CS were given the consolation prizes.