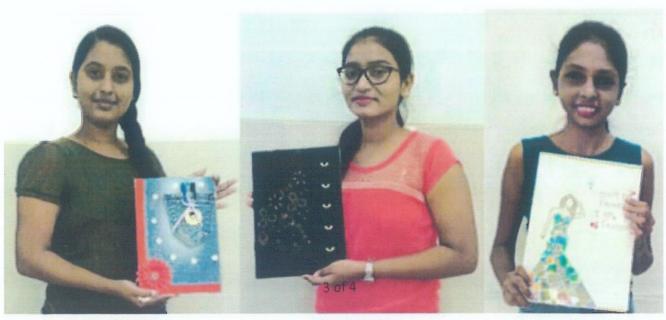

# **Greeting Card Making Competition**

1st PRIZE Nikhat Dingankar (T.Y.Bsc)

2nd PRIZE **Anvith Poojary** (S.Y.Bsc)

2nd PRIZE Shreelakshmi Nair (F.Y.Bcom)

3 of 4

3rd PRIZE Shweta Mungekar Commerce & Economics and (T.Y.Bsc)

S.I.W.S. N.R. Swamy College Smt. Turumata College of Scian

3rd PRIZE Sharvari Phalke (S.Y.Bsc)

0

CONSOLATION PRIZE Aashna Bharankar (T.Y.Bsc)

Participants Doing Creative Work

Participants With Their Beautiful Greeting Cards

Prof. Betty Mathew and Prof. Ajitha Nair selected the winners.

First prize was awarded to Miss. Nikhat Faiyaz Dingankar of T.Y.B.Sc. Second prize was awarded to Mr. Anvith Poojary of S.Y.B.Sc and Miss. Shreelakshmi Nair of F.Y.B.Com. followed by Miss. Sharvari Phalke of S.Y.B.Sc and Miss. Shweta Mungekar of T.Y.B.Sc who bagged the third prize. Miss. Aashna Bharankar of T.Y.B.Sc and Miss. Jyotilakshmi of S.Y.B.Sc CS were given the consolation prizes.