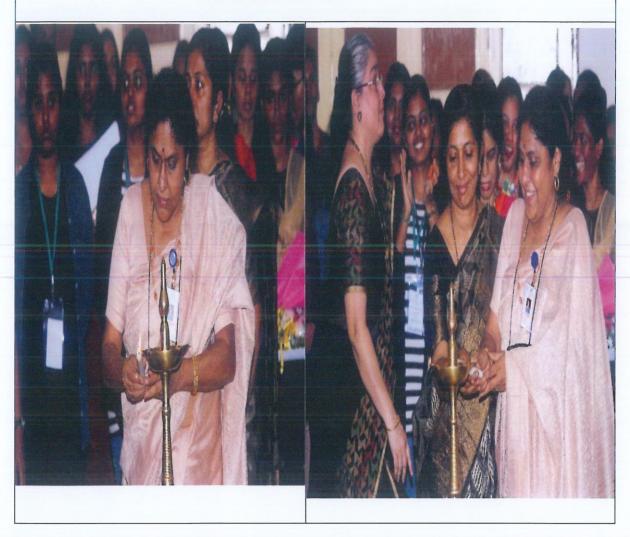

IQAC CONVENOR
S.I.W.S. N.R. Swamy College of
Commerce & Economics and
Smt. Thirumalai College of Science,
Wadala. Mumbai - 400 031

forme

| 10 | 21-09-2019                  | A.D.Shroff Memorial Elocution Competition by<br>Planning Forum                 | 53-56  |
|----|-----------------------------|--------------------------------------------------------------------------------|--------|
| 11 | 30-11-2019                  | Best out of Waste by Fine Arts Circle                                          | 57-63  |
| 12 | 11-12-2019                  | Poster Making Competition by Cultural Association                              | 64-65  |
| 13 | 23-01-2020 to 25-01-2020    | SWASTIKA - Intracollegiate Fest                                                | 66-98  |
| 14 | 24-01-2020                  | Pongal Making Competition by Southern Cultural Association                     | 99-105 |
| 15 | 11-05-2020 to<br>16-05-2020 | DIGITAL CONTEST 1 - Tribute to Covid -19<br>Community Helpers                  | 106-12 |
| 16 | 27-05-2020 to<br>31-05-2020 | Online Intercollegiate Competitions on Create from<br>Home by Fine Arts Circle | 127-13 |
| 17 | 12-06-2020                  | Southern Cultural Association's Online Short Story<br>Writing Competition      | 140-14 |
| 18 | 12-06-2020                  | Southern Cultural Association's Online Poetry<br>Writing Competition           | 143-14 |