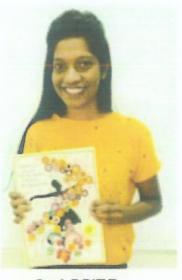

Prof. Betty Mathew and Prof. Ajitha Nair selected the winners.

First prize was awarded to Miss. Nikhat Faiyaz Dingankar of T.Y.B.Sc. Second prize was awarded to Mr. Anvith Poojary of S.Y.B.Sc and Miss. Shreelakshmi Nair of F.Y.B.Com. followed by Miss. Sharvari Phalke of S.Y.B.Sc and Miss. Shweta Mungekar of T.Y.B.Sc who bagged the third prize. Miss. Aashna Bharankar of T.Y.B.Sc and Miss. Jyotilakshmi of S.Y.B.Sc CS were given the consolation prizes.

# **Greeting Card Making Competition**

1st PRIZE Nikhat Dingankar (T.Y.Bsc)

2nd PRIZE **Anvith Poojary** (S.Y.Bsc)

2nd PRIZE Shreelakshmi Nair (F.Y.Bcom)

3 of 4

3rd PRIZE Shweta Mungekar Commerce & Economics and (T.Y.Bsc)