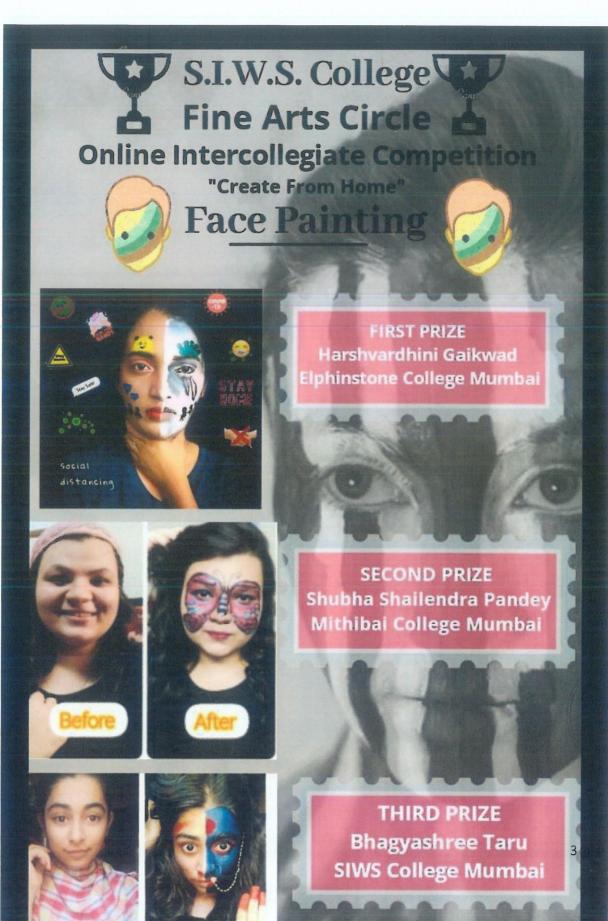

56    | 5/27/2020 15:05:43 | Ashwini                         | SIWS                      |
| 57    | 5/27/2020 16:55:54 | Bhagyashree Taru                | Siws college              |
| 58    | 5/27/2020 17:27:00 | Shaikh swaliha bano chand pasha | Dtss college of commerce  |
| 59    | 5/27/2020 18:25:42 | Sanskruti solanki               | Thakur college of science |
| 60    | 5/27/2020 19:13:55 | Thripthi Shenoy                 | Mithibai college          |
| 61    | 5/27/2020 19:18:28 | Deepthi Shenoy                  | NMIMS MPSTME              |
| 62    | 5/27/2020 19:18:44 | Srishti Dedhia                  | Jai Hind College          |
| 63    | 5/27/2020 20:01:54 | Siddhi sanjeev kargutkar        | Siws                      |

ashalia

Prof. Rekha Bhatia Convener Date-12.06.20







& Economics of San Manuals of San Ma

James .

11910 (1996). R. Swamy Cellege 2 & Goonomics and the College of College Membel 400 031

N.R.SWAMY COLLEGE OF COMMERCE & ECONOMICS & -

SMT.THIRUMALAI COLLEGE OF SCIENCE.

(Affilliated to the University of Mumbai)

Plot No. 337, Sewree - Wadala Estate, Major R. Parameshwaran Marg, Wadala (W), Mumbai - 400 031



# FINE ARTS CIRCLE

presents

# INTERCOLLEGIATE

1) Best out of waste

 USE ANY WASTE MATERIAL AND SHOW YOUR CREATIVITY





## 2) Origami Master

USE ANY KIND OF PAPER
 MOULD YOUR IDEAS INTO A DECOR



• CLICK IS RESTRICTED STRICTLY TO INDOORS ONLY
• CAPTURE MODE MUST BE ONLY MOBILE PHONES FRONT CAMERA
• DSLR PHOTOS ARE NOT ALLOWED



## 4) Fabro texture - Fabric painting

ANY KIND OF FABRIC MATERIAL

CAN BE USED

5) Chehare pe chehe