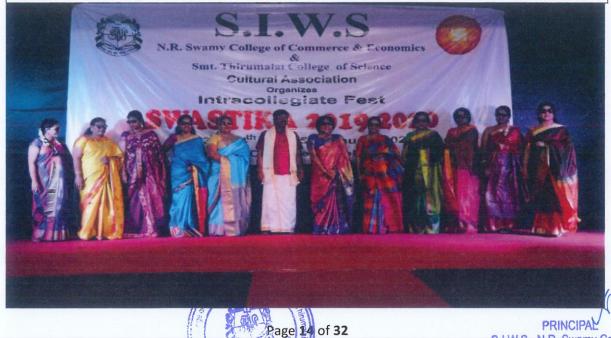

## Academic Year - 2019-20 A) Student Participation in Activities Organized by College

| Sr.<br>No | Date of event/activity      | Name of the event/activity                              | Page No. |
|-----------|-----------------------------|---------------------------------------------------------|----------|
| 1         | 13-07-2019                  | Greeting Card Making Competition by Fine Arts<br>Circle | 3-12     |
| 2         | 22-07-2019                  | SIWS Talent Search by Cultural Association              | 13-18    |
| 3         | 13-08-2019 to<br>14-08-2019 | Youth Festival, University of Mumbai                    | 19-24    |
| 4         | 16-08-2019                  | Elocution Competition by Planning Forum                 | 25-28    |
| 5         | 27-08-2019                  | Umbrella Decoration Competition by Fine Arts<br>Circle  | 29-35    |
| 6         | 28-08-2019                  | SIWS Dance Competition by Cultural Association          | 36-38    |
| 7         | 29-08-2019                  | SIWS Singing competition by Cultural Association        | 39-40    |
| 8         | 30-08-2019                  | SIWS Rangoli competition by Cultural Association        | 41-46    |
| 9         | 14-09-2019                  | Book Cover Design Competition by Fine Arts Circle       | 47-52    |

IQAC CONVENOR
S.I.W.S. N.R. Swamy College of
Commerce & Economics and
Smt. Thirumalai College of Science,
Wadala. Mumbai - 400 031

forme

| 10 | 21-09-2019                  | A.D.Shroff Memorial Elocution Competition by<br>Planning Forum                 | 53-56  |
|----|-----------------------------|--------------------------------------------------------------------------------|--------|
| 11 | 30-11-2019                  | Best out of Waste by Fine Arts Circle                                          | 57-63  |
| 12 | 11-12-2019                  | Poster Making Competition by Cultural Association                              | 64-65  |
| 13 | 23-01-2020 to 25-01-2020    | SWASTIKA - Intracollegiate Fest                                                | 66-98  |
| 14 | 24-01-2020                  | Pongal Making Competition by Southern Cultural Association                     | 99-105 |
| 15 | 11-05-2020 to<br>16-05-2020 | DIGITAL CONTEST 1 - Tribute to Covid -19<br>Community Helpers                  | 106-12 |
| 16 | 27-05-2020 to<br>31-05-2020 | Online Intercollegiate Competitions on Create from<br>Home by Fine Arts Circle | 127-13 |
| 17 | 12-06-2020                  | Southern Cultural Association's Online Short Story<br>Writing Competition      | 140-14 |
| 18 | 12-06-2020                  | Southern Cultural Association's Online Poetry<br>Writing Competition           | 143-14 |