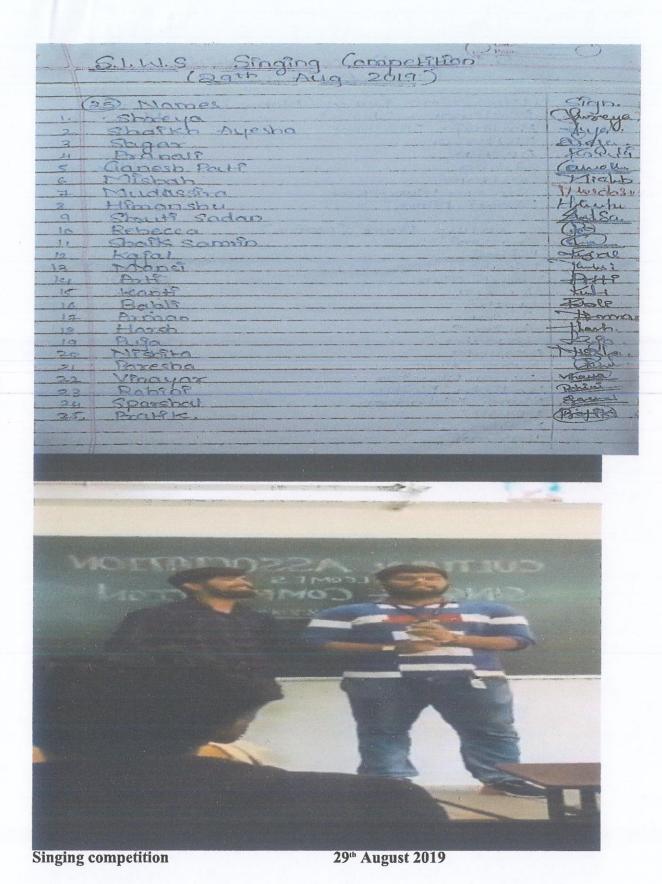

## Academic Year - 2019-20 A) Student Participation in Activities Organized by College

| Sr.<br>No | Date of event/activity      | Name of the event/activity                              | Page No. |
|-----------|-----------------------------|---------------------------------------------------------|----------|
| 1         | 13-07-2019                  | Greeting Card Making Competition by Fine Arts<br>Circle | 3-12     |
| 2         | 22-07-2019                  | SIWS Talent Search by Cultural Association              | 13-18    |
| 3         | 13-08-2019 to<br>14-08-2019 | Youth Festival, University of Mumbai                    | 19-24    |
| 4         | 16-08-2019                  | Elocution Competition by Planning Forum                 | 25-28    |
| 5         | 27-08-2019                  | Umbrella Decoration Competition by Fine Arts<br>Circle  | 29-35    |
| 6         | 28-08-2019                  | SIWS Dance Competition by Cultural Association          | 36-38    |
| 7         | 29-08-2019                  | SIWS Singing competition by Cultural Association        | 39-40    |
| 8         | 30-08-2019                  | SIWS Rangoli competition by Cultural Association        | 41-46    |
| 9         | 14-09-2019                  | Book Cover Design Competition by Fine Arts Circle       | 47-52    |