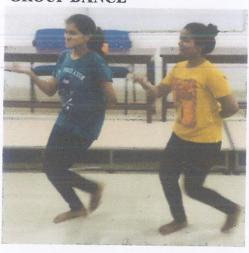

# FINE ARTS CIRCLE

# **Greeting Card Making Competition**

1st PRIZE Nikhat Dingankar (T.Y.Bsc)

2nd PRIZE **Anvith Poojary** (S.Y.Bsc)

2nd PRIZE Shreelakshmi Nair (F.Y.Bcom)

3 of 4

3rd PRIZE Shweta Mungekar Commerce & Economics and (T.Y.Bsc)

S.I.W.S. N.R. Swamy College Smt. Turumata College of Scian

3rd PRIZE Sharvari Phalke (S.Y.Bsc)

0

CONSOLATION PRIZE Aashna Bharankar (T.Y.Bsc)

Participants Doing Creative Work

Participants With Their Beautiful Greeting Cards