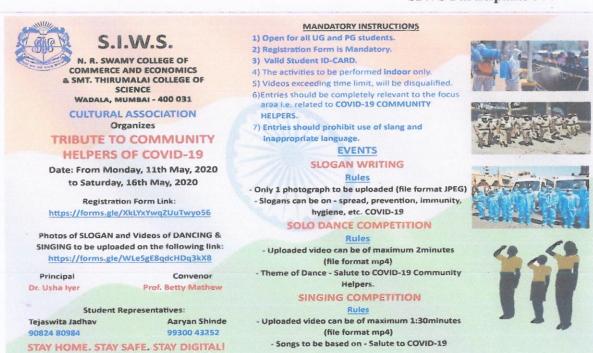

IQAC CONVENOR
S.I.W.S. N.R. Swamy College of
Commerce & Economics and
Smt. Thirumalai College of Science,
Wadala. Mumbai - 400 031

forme

| 10 | 21-09-2019                  | A.D.Shroff Memorial Elocution Competition by<br>Planning Forum                 | 53-56  |
|----|-----------------------------|--------------------------------------------------------------------------------|--------|
| 11 | 30-11-2019                  | Best out of Waste by Fine Arts Circle                                          | 57-63  |
| 12 | 11-12-2019                  | Poster Making Competition by Cultural Association                              | 64-65  |
| 13 | 23-01-2020 to 25-01-2020    | SWASTIKA - Intracollegiate Fest                                                | 66-98  |
| 14 | 24-01-2020                  | Pongal Making Competition by Southern Cultural Association                     | 99-105 |
| 15 | 11-05-2020 to<br>16-05-2020 | DIGITAL CONTEST 1 - Tribute to Covid -19<br>Community Helpers                  | 106-12 |
| 16 | 27-05-2020 to<br>31-05-2020 | Online Intercollegiate Competitions on Create from<br>Home by Fine Arts Circle | 127-13 |
| 17 | 12-06-2020                  | Southern Cultural Association's Online Short Story<br>Writing Competition      | 140-14 |
| 18 | 12-06-2020                  | Southern Cultural Association's Online Poetry<br>Writing Competition           | 143-14 |