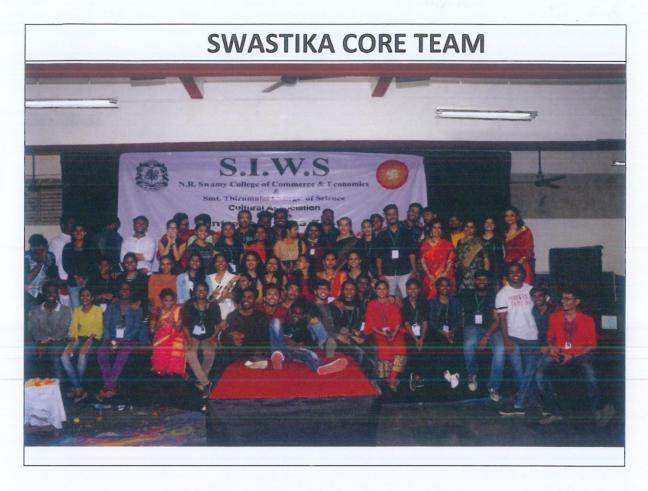

## Academic Year - 2019-20 A) Student Participation in Activities Organized by College

| Sr.<br>No | Date of event/activity      | Name of the event/activity                              | Page No. |
|-----------|-----------------------------|---------------------------------------------------------|----------|
| 1         | 13-07-2019                  | Greeting Card Making Competition by Fine Arts<br>Circle | 3-12     |
| 2         | 22-07-2019                  | SIWS Talent Search by Cultural Association              | 13-18    |
| 3         | 13-08-2019 to<br>14-08-2019 | Youth Festival, University of Mumbai                    | 19-24    |
| 4         | 16-08-2019                  | Elocution Competition by Planning Forum                 | 25-28    |
| 5         | 27-08-2019                  | Umbrella Decoration Competition by Fine Arts<br>Circle  | 29-35    |
| 6         | 28-08-2019                  | SIWS Dance Competition by Cultural Association          | 36-38    |
| 7         | 29-08-2019                  | SIWS Singing competition by Cultural Association        | 39-40    |
| 8         | 30-08-2019                  | SIWS Rangoli competition by Cultural Association        | 41-46    |
| 9         | 14-09-2019                  | Book Cover Design Competition by Fine Arts Circle       | 47-52    |

IQAC CONVENOR
S.I.W.S. N.R. Swamy College of
Commerce & Economics and
Smt. Thirumalai College of Science,
Wadala. Mumbai - 400 031

forme

| 10 | 21-09-2019                  | A.D.Shroff Memorial Elocution Competition by<br>Planning Forum                 | 53-56  |
|----|-----------------------------|--------------------------------------------------------------------------------|--------|
| 11 | 30-11-2019                  | Best out of Waste by Fine Arts Circle                                          | 57-63  |
| 12 | 11-12-2019                  | Poster Making Competition by Cultural Association                              | 64-65  |
| 13 | 23-01-2020 to 25-01-2020    | SWASTIKA - Intracollegiate Fest                                                | 66-98  |
| 14 | 24-01-2020                  | Pongal Making Competition by Southern Cultural Association                     | 99-105 |
| 15 | 11-05-2020 to<br>16-05-2020 | DIGITAL CONTEST 1 - Tribute to Covid -19<br>Community Helpers                  | 106-12 |
| 16 | 27-05-2020 to<br>31-05-2020 | Online Intercollegiate Competitions on Create from<br>Home by Fine Arts Circle | 127-13 |
| 17 | 12-06-2020                  | Southern Cultural Association's Online Short Story<br>Writing Competition      | 140-14 |
| 18 | 12-06-2020                  | Southern Cultural Association's Online Poetry<br>Writing Competition           | 143-14 |