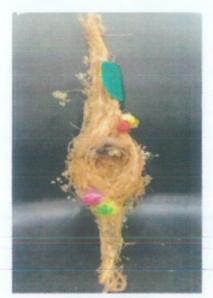

There were seventy four enthusiastic students participated in the event showcasing their finesse and skills.

They showed their creativity by displaying a variation of finely honed skills which included paper cutting and coloring. Their literary side was also showcased as they wrote beautiful message on it, for their near and dear ones.

Prof. Betty Mathew and Prof. Ajitha Nair selected the winners.

First prize was awarded to Miss. Nikhat Faiyaz Dingankar of T.Y.B.Sc. Second prize was awarded to Mr. Anvith Poojary of S.Y.B.Sc and Miss. Shreelakshmi Nair of F.Y.B.Com. followed by Miss. Sharvari Phalke of S.Y.B.Sc and Miss. Shweta Mungekar of T.Y.B.Sc who bagged the third prize. Miss. Aashna Bharankar of T.Y.B.Sc and Miss. Jyotilakshmi of S.Y.B.Sc CS were given the consolation prizes.