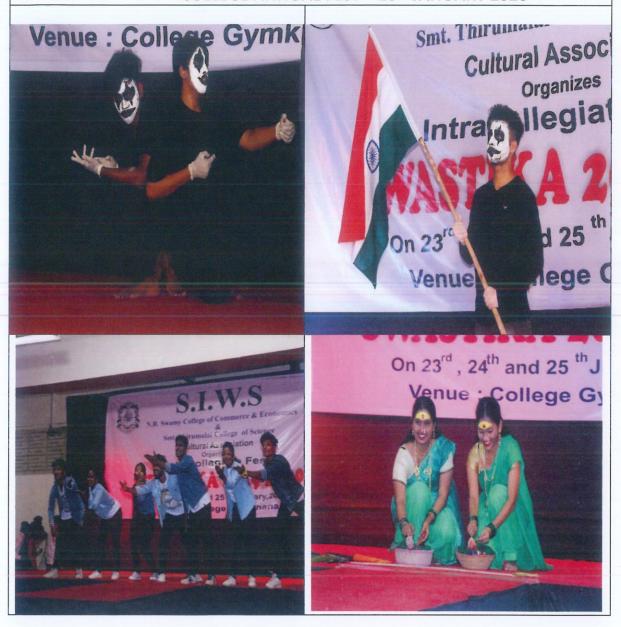

IQAC CONVENOR
S.I.W.S. N.R. Swamy College of
Commerce & Economics and
Smt. Thirumalai College of Science,
Wadala. Mumbai - 400 031

forme

| 10 | 21-09-2019                  | A.D.Shroff Memorial Elocution Competition by<br>Planning Forum                 | 53-56  |
|----|-----------------------------|--------------------------------------------------------------------------------|--------|
| 11 | 30-11-2019                  | Best out of Waste by Fine Arts Circle                                          | 57-63  |
| 12 | 11-12-2019                  | Poster Making Competition by Cultural Association                              | 64-65  |
| 13 | 23-01-2020 to 25-01-2020    | SWASTIKA - Intracollegiate Fest                                                | 66-98  |
| 14 | 24-01-2020                  | Pongal Making Competition by Southern Cultural Association                     | 99-105 |
| 15 | 11-05-2020 to<br>16-05-2020 | DIGITAL CONTEST 1 - Tribute to Covid -19<br>Community Helpers                  | 106-12 |
| 16 | 27-05-2020 to<br>31-05-2020 | Online Intercollegiate Competitions on Create from<br>Home by Fine Arts Circle | 127-13 |
| 17 | 12-06-2020                  | Southern Cultural Association's Online Short Story<br>Writing Competition      | 140-14 |
| 18 | 12-06-2020                  | Southern Cultural Association's Online Poetry<br>Writing Competition           | 143-14 |