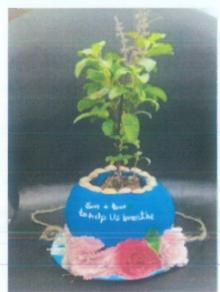

There were seventy four enthusiastic students participated in the event showcasing their finesse and skills.

They showed their creativity by displaying a variation of finely honed skills which included paper cutting and coloring. Their literary side was also showcased as they wrote beautiful message on it, for their near and dear ones.

Prof. Betty Mathew and Prof. Ajitha Nair selected the winners.

First prize was awarded to Miss. Nikhat Faiyaz Dingankar of T.Y.B.Sc. Second prize was awarded to Mr. Anvith Poojary of S.Y.B.Sc and Miss. Shreelakshmi Nair of F.Y.B.Com. followed by Miss. Sharvari Phalke of S.Y.B.Sc and Miss. Shweta Mungekar of T.Y.B.Sc who bagged the third prize. Miss. Aashna Bharankar of T.Y.B.Sc and Miss. Jyotilakshmi of S.Y.B.Sc CS were given the consolation prizes.