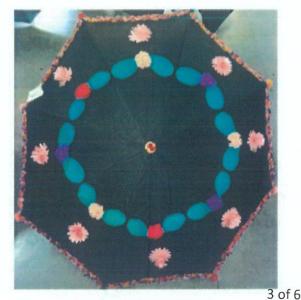

Wadala, Mumbal-400 531 (Microbiology), Miss. Aashna Bharankar of T.Y.B.Sc (Microbiology) and Mr. Satyam Upadhyaya of F.Y.B.Sc (IT) were given the consolation prizes.

#### Outcome

- Enhancement of imaginative skills.
- Enhancement of focus.
- Working towards innovation by formulating new designs and patterns.
- Learning of time management.

Prof. Rekha Bhatia

Date-30.08.19

Convener

SINIS MRS OF THE SINIS AND THE

Dr. Usha Iyer **Principal** 

PRINCIPAL
S.I.W.S.Ñ.R. Swamy College of
Commerce & Economics And
Smt. Thirumalai College of Science
Wadala, Mumbai - 400 031.

# FINE ARTS CIRCLE

# Umbrella Decoration Competition



1st PRIZE Nikita Gharomi (T.Y.Bcom)



PRINCIPAL
S.I.W.S. N.R. Swarny College of
Commerce & Economics and
Smt. Thirumala College of Science,
Wadala, Numbai-400 031



2nd PRIZE Bharati More (T.Y.Bsc Chem)



2nd PRIZE Pratibha Chauhan (S.Y.Bcom)

### 27-08-2019



3rd PRIZE Shweta Mungekar (T.Y.Bsc Micro)



3rd PRIZE
Bhagyashree Taru
(F.Y.Bsc)



1st CONSOLATION PRIZE Nikhat Dingankar (T.Y.Bsc Micro)



S.I.W.S. N.R. Swamy College of Commerce & Economics and Smt. Tohrumala College of Science, Wadala, Mumbal-400 031

3rd CONSOLATION PRIZE Satyam Upadhyaya (F.Y.Bsc IT)



2nd CONSOLATION PRIZE
Aashna Bharankar (T.Y.Bsc Micro)

# Winners of 27-08-2019 **Umbrella Decoration** Competition



1 st PRIZE Nikita Gharomi (T.Y.Bcom)





2nd PRIZE **Bharati More** (TY.Bsc Chem)

2nd PRIZE Pratibha Chauhan (SY.Bcom)



3rd PRIZE Shweta Mungekar Bhagyashree Taru (T.Y.BSc MB)



3rd PRIZE (F.Y.Bsc)



1st CONSOLATION PRIZE 2nd CONSOLATION PRIZE Nikhat Dingankar (