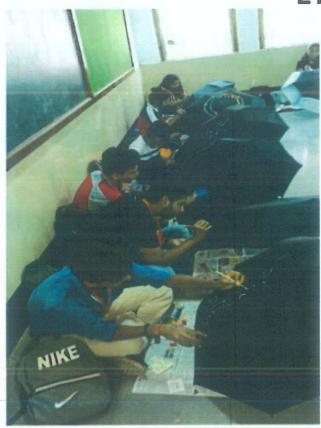

There were seventy four enthusiastic students participated in the event showcasing their finesse and skills.

They showed their creativity by displaying a variation of finely honed skills which included paper cutting and coloring. Their literary side was also showcased as they wrote beautiful message on it, for their near and dear ones.

S.I.W.S. N.R. Swamy College Smt. Turumata College of Scian

3rd PRIZE Sharvari Phalke (S.Y.Bsc)

0

CONSOLATION PRIZE Aashna Bharankar (T.Y.Bsc)

Participants Doing Creative Work

Participants With Their Beautiful Greeting Cards