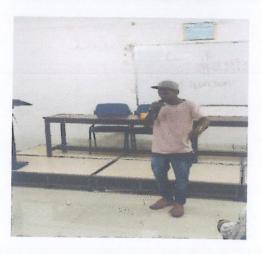

#### A report on Greeting Card Making Competition

'Greeting Card Making' competition was conducted by the Fine Arts Circle Committee on 13th July 2019.

There were seventy four enthusiastic students participated in the event showcasing their finesse and skills.

They showed their creativity by displaying a variation of finely honed skills which included paper cutting and coloring. Their literary side was also showcased as they wrote beautiful message on it, for their near and dear ones.

Prof. Betty Mathew and Prof. Ajitha Nair selected the winners.

First prize was awarded to Miss. Nikhat Faiyaz Dingankar of T.Y.B.Sc. Second prize was awarded to Mr. Anvith Poojary of S.Y.B.Sc and Miss. Shreelakshmi Nair of F.Y.B.Com. followed by Miss. Sharvari Phalke of S.Y.B.Sc and Miss. Shweta Mungekar of T.Y.B.Sc who bagged the third prize. Miss. Aashna Bharankar of T.Y.B.Sc and Miss. Jyotilakshmi of S.Y.B.Sc CS were given the consolation prizes.