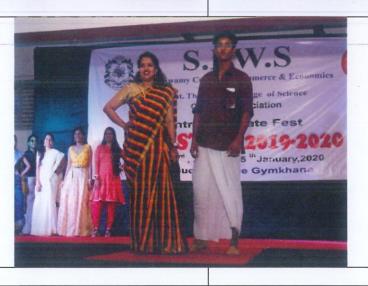

IQAC CONVENOR
S.I.W.S. N.R. Swamy College of
Commerce & Economics and
Smt. Thirumalai College of Science,
Wadala. Mumbai - 400 031

forme

| 10 | 21-09-2019                  | A.D.Shroff Memorial Elocution Competition by<br>Planning Forum                 | 53-56  |
|----|-----------------------------|--------------------------------------------------------------------------------|--------|
| 11 | 30-11-2019                  | Best out of Waste by Fine Arts Circle                                          | 57-63  |
| 12 | 11-12-2019                  | Poster Making Competition by Cultural Association                              | 64-65  |
| 13 | 23-01-2020 to 25-01-2020    | SWASTIKA - Intracollegiate Fest                                                | 66-98  |
| 14 | 24-01-2020                  | Pongal Making Competition by Southern Cultural Association                     | 99-105 |
| 15 | 11-05-2020 to<br>16-05-2020 | DIGITAL CONTEST 1 - Tribute to Covid -19<br>Community Helpers                  | 106-12 |
| 16 | 27-05-2020 to<br>31-05-2020 | Online Intercollegiate Competitions on Create from<br>Home by Fine Arts Circle | 127-13 |
| 17 | 12-06-2020                  | Southern Cultural Association's Online Short Story<br>Writing Competition      | 140-14 |
| 18 | 12-06-2020                  | Southern Cultural Association's Online Poetry<br>Writing Competition           | 143-14 |