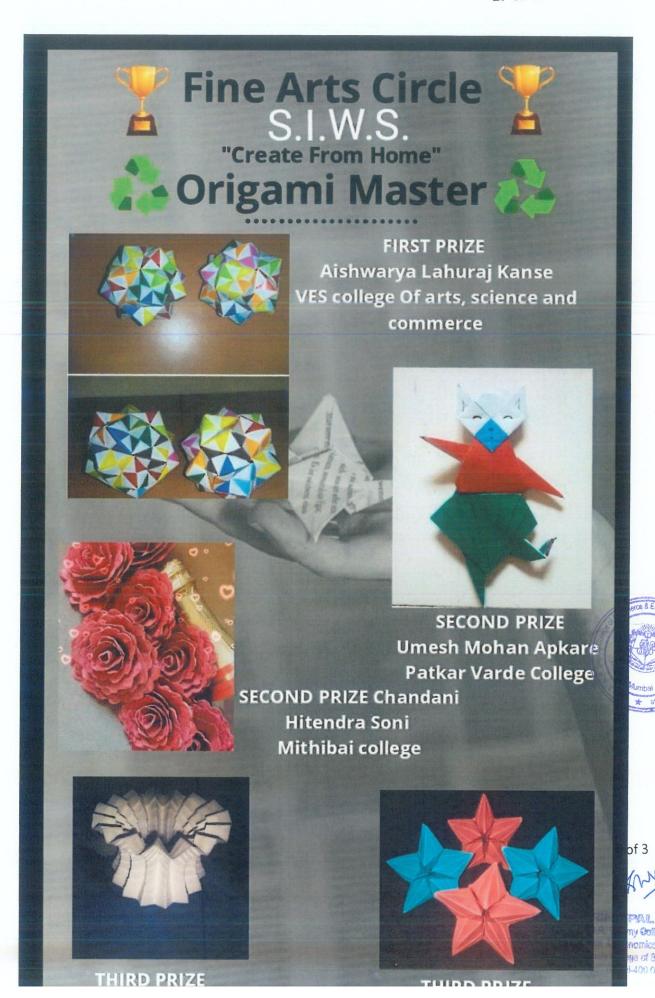

UST BE ONLY MOBILE PHONES FRONT CAMERA
• DSLR PHOTOS ARE NOT ALLOWED



## 4) Fabro texture - Fabric painting

ANY KIND OF FABRIC MATERIAL

CAN BE USED

5) Chehare pe chehera - Face painting

• PAINT FACE WITH ANY COLOUR
• SUBMISSION OF
BEFORE AND AFTER PICTURES ARE NECESSARY



Registration link-https://forms.gle/71sQeRfKPrZ6Vc7u9

Submission of photos & videos-siwsfineartscircle@gmail.co

Convener Prof. Rekha Bhatia E-certificate

Date: 27-05-2020

31-05-2020

Contact us -Anvith - 9029443349 Principal

Dr. Jisha Tyer

Commerce & Science

Free Registration

Sample of the certificate given to the participants prepared by Anvith Poojary of S.Y.B.Sc class.



\*\*\*\*\*\*\*\*\*\*\*\*\*\*\*\*\*\*\*\*\*\*\*\*\*\*\*\*\*\*



Bry 19

ollege of Science



Ruchira Welaratne
Patkar College Mumbai





Ruchira Welaratne

Patkar College,

Goregaon(West), Mumbai

commerce & Econopies of Son Haumania Architecture and Son Haumania

f 3

SWAMY College of Science, arbai-400 031



## N.R. SWAMY COLLEGE OF COMMERCE & ECONOMICS AND

## SMT.THIRUMALAI COLLEGE OF SCIENCE

MAJOR R. PARAMESHWARAN MARG, SEWRI – WADALA ESTATE, PLOT NO. 337, WADALA, MUMBAI – 400 031.

June 25, 2020

#### Southern Cultural Association

2019-20

Title of the event: "Online Short Story Writing Competition"

Date of the event: June 12, 2020

**Objectives:** 

> To encourage the participants to pen their thoughts and articulate their feelings

> To provide a platform for the participants to showcase their talent

No of participants: 18

SERRES I

## **Brief report:**

Southern Cultural Association organised "Online Shor