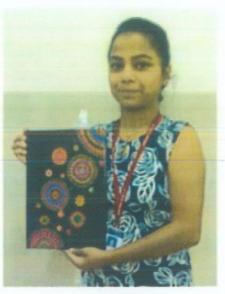

# **Greeting Card Making Competition**

1st PRIZE Nikhat Dingankar (T.Y.Bsc)

2nd PRIZE **Anvith Poojary** (S.Y.Bsc)

2nd PRIZE Shreelakshmi Nair (F.Y.Bcom)

3 of 4

3rd PRIZE Shweta Mungekar Commerce & Economics and (T.Y.Bsc)

Prof. Betty Mathew and Prof. Ajitha Nair selected the winners.

First prize was awarded to Miss. Nikhat Faiyaz Dingankar of T.Y.B.Sc. Second prize was awarded to Mr. Anvith Poojary of S.Y.B.Sc and Miss. Shreelakshmi Nair of F.Y.B.Com. followed by Miss. Sharvari Phalke of S.Y.B.Sc and Miss. Shweta Mungekar of T.Y.B.Sc who bagged the third prize. Miss. Aashna Bharankar of T.Y.B.Sc and Miss. Jyotilakshmi of S.Y.B.Sc CS were given the consolation prizes.