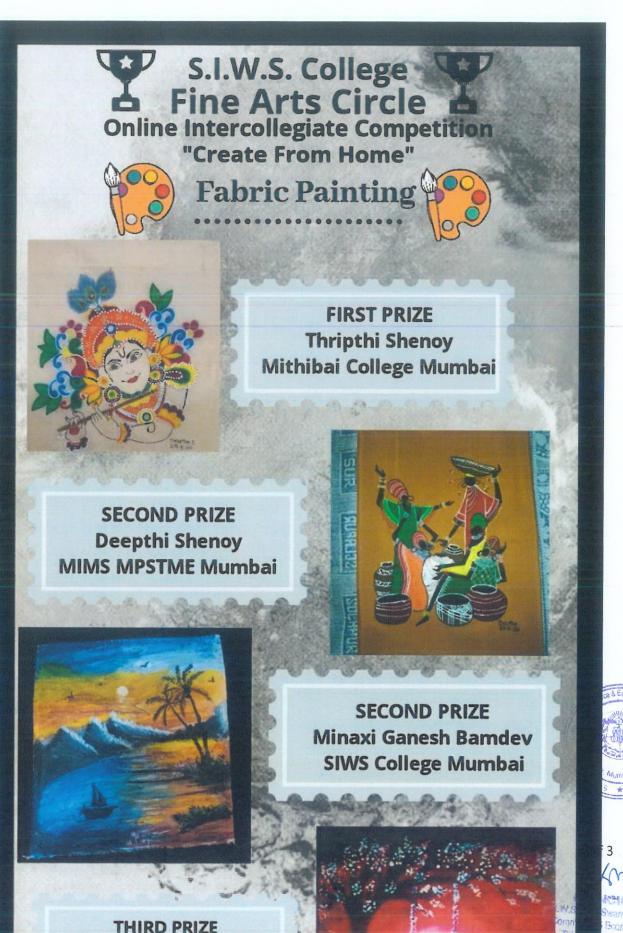

D STRICTLY TO INDOORS ONLY
• CAPTURE MODE MUST BE ONLY MOBILE PHONES FRONT CAMERA
• DSLR PHOTOS ARE NOT ALLOWED



## 4) Fabro texture - Fabric painting

ANY KIND OF FABRIC MATERIAL

CAN BE USED

5) Chehare pe chehera - Face painting

• PAINT FACE WITH ANY COLOUR
• SUBMISSION OF
BEFORE AND AFTER PICTURES ARE NECESSARY



Registration link-https://forms.gle/71sQeRfKPrZ6Vc7u9

Submission of photos & videos-siwsfineartscircle@gmail.co

Convener Prof. Rekha Bhatia E-certificate

Date: 27-05-2020

31-05-2020

Contact us -Anvith - 9029443349 Principal

Dr. Jisha Tyer

Commerce & Science

Free Registration

Sample of the certificate given to the participants prepared by Anvith Poojary of S.Y.B.Sc class.



\*\*\*\*\*\*\*\*\*\*\*\*\*\*\*\*\*\*\*\*\*\*\*\*\*\*\*\*\*\*



Bry 19

ollege of Science



Ruchira Welaratne
Patkar College Mumbai





Ruchira Welaratne

Patkar College,

Goregaon(West), Mumbai

commerce & Econopies of Son Haumania Architecture and Son Haumania

f 3

SWAMY College of Science, arbai-400 031



## N.R. SWAMY COLLEGE OF COMMERCE & ECONOMICS AND

## SMT.THIRUMALAI COLLEGE OF SCIENCE

MAJOR R. PARAMESHWARAN MARG, SEWRI – WADALA ESTATE, PLOT NO. 337, WADALA, MUMBAI – 400 031.

June 25, 2020

#### Southern Cultural Association

2019-20

Title of the event: "Online Short Story Writing Competition"

Date of the event: June 12, 2020

**Objectives:** 

> To encourage the participants to pen their thoughts and articulate their feelings

> To provide a platform for the participants to showcase their talent

No of participants: 18

SERRES I

## **Brief report:**

Southern