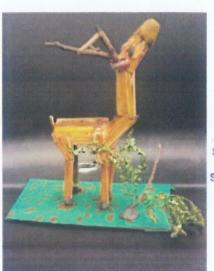

There were seventy four enthusiastic students participated in the event showcasing their finesse and skills.

They showed their creativity by displaying a variation of finely honed skills which included paper cutting and coloring. Their literary side was also showcased as they wrote beautiful message on it, for their near and dear ones.

Prof. Betty Mathew and Prof. Ajitha Nair selected the winners.

First prize was awarded to Miss. Nikhat Faiyaz Dingankar of T.Y.B.Sc. Second prize was awarded to Mr. Anvith Poojary of S.Y.B.Sc and Miss. Shreelakshmi Nair of F.Y.B.Com. followed by Miss. Sharvari Phalke of S.Y.B.Sc and Miss. Shweta Mungekar of T.Y.B.Sc who bagged the third prize. Miss. Aashna Bharankar of T.Y.B.Sc and Miss. Jyotilakshmi of S.Y.B.Sc CS were given the consolation prizes.