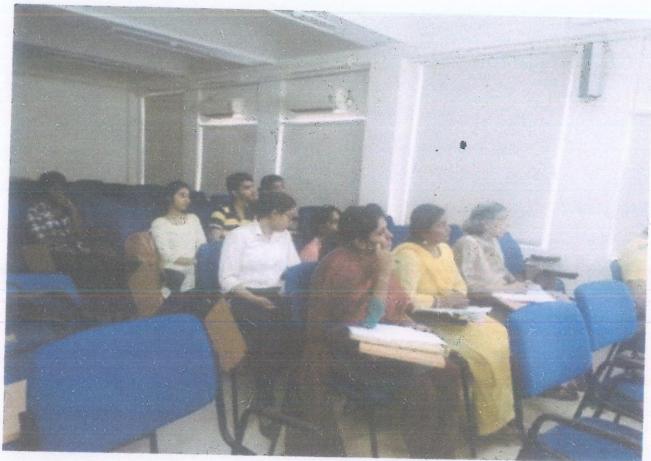

There were seventy four enthusiastic students participated in the event showcasing their finesse and skills.

They showed their creativity by displaying a variation of finely honed skills which included paper cutting and coloring. Their literary side was also showcased as they wrote beautiful message on it, for their near and dear ones.

Prof. Betty Mathew and Prof. Ajitha Nair selected the winners.

First prize was awarded to Miss. Nikhat Faiyaz Dingankar of T.Y.B.Sc. Second prize was awarded to Mr. Anvith Poojary of S.Y.B.Sc and Miss. Shreelakshmi Nair of F.Y.B.Com. followed by Miss. Sharvari Phalke of S.Y.B.Sc and Miss. Shweta Mungekar of T.Y.B.Sc who bagged the third prize. Miss. Aashna Bharankar of T.Y.B.Sc and Miss. Jyotilakshmi of S.Y.B.Sc CS were given the consolation prizes.