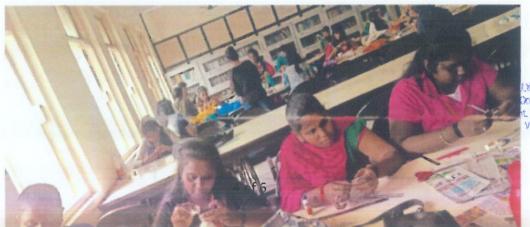

There were seventy four enthusiastic students participated in the event showcasing their finesse and skills.

They showed their creativity by displaying a variation of finely honed skills which included paper cutting and coloring. Their literary side was also showcased as they wrote beautiful message on it, for their near and dear ones.

Prof. Betty Mathew and Prof. Ajitha Nair selected the winners.

First prize was awarded to Miss. Nikhat Faiyaz Dingankar of T.Y.B.Sc. Second prize was awarded to Mr. Anvith Poojary of S.Y.B.Sc and Miss. Shreelakshmi Nair of F.Y.B.Com. followed by Miss. Sharvari Phalke of S.Y.B.Sc and Miss. Shweta Mungekar of T.Y.B.Sc who bagged the third prize. Miss. Aashna Bharankar of T.Y.B.Sc and Miss. Jyotilakshmi of S.Y.B.Sc CS were given the consolation prizes.