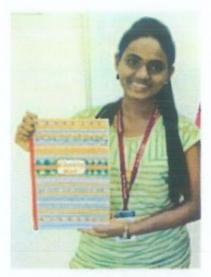

Prof. Betty Mathew and Prof. Ajitha Nair selected the winners.

First prize was awarded to Miss. Nikhat Faiyaz Dingankar of T.Y.B.Sc. Second prize was awarded to Mr. Anvith Poojary of S.Y.B.Sc and Miss. Shreelakshmi Nair of F.Y.B.Com. followed by Miss. Sharvari Phalke of S.Y.B.Sc and Miss. Shweta Mungekar of T.Y.B.Sc who bagged the third prize. Miss. Aashna Bharankar of T.Y.B.Sc and Miss. Jyotilakshmi of S.Y.B.Sc CS were given the consolation prizes.

# **Greeting Card Making Competition**

1st PRIZE Nikhat Dingankar (T.Y.Bsc)

2nd PRIZE **Anvith Poojary** (S.Y.Bsc)

2nd PRIZE Shreelakshmi Nair (F.Y.Bcom)

3 of 4

3rd PRIZE Shweta Mungekar Commerce & Economics and (T.Y.Bsc)