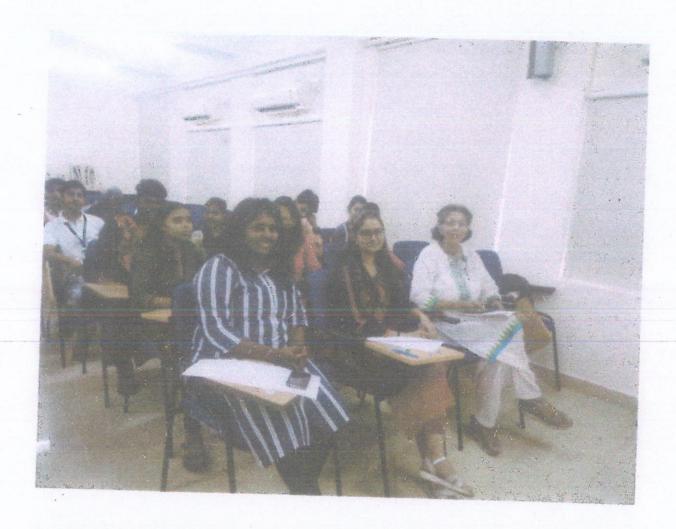

There were seventy four enthusiastic students participated in the event showcasing their finesse and skills.

They showed their creativity by displaying a variation of finely honed skills which included paper cutting and coloring. Their literary side was also showcased as they wrote beautiful message on it, for their near and dear ones.

Prof. Betty Mathew and Prof. Ajitha Nair selected the winners.

First prize was awarded to Miss. Nikhat Faiyaz Dingankar of T.Y.B.Sc. Second prize was awarded to Mr. Anvith Poojary of S.Y.B.Sc and Miss. Shreelakshmi Nair of F.Y.B.Com. followed by Miss. Sharvari Phalke of S.Y.B.Sc and Miss. Shweta Mungekar of T.Y.B.Sc who bagged the third prize. Miss. Aashna Bharankar of T.Y.B.Sc and Miss. Jyotilakshmi of S.Y.B.Sc CS were given the consolation prizes.