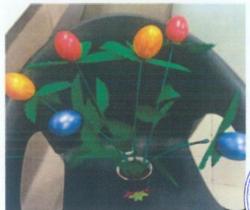

#### A report on Greeting Card Making Competition

'Greeting Card Making' competition was conducted by the Fine Arts Circle Committee on 13th July 2019.

There were seventy four enthusiastic students participated in the event showcasing their finesse and skills.

They showed their creativity by displaying a variation of finely honed skills which included paper cutting and coloring. Their literary side was also showcased as they wrote beautiful message on it, for their near and dear ones.