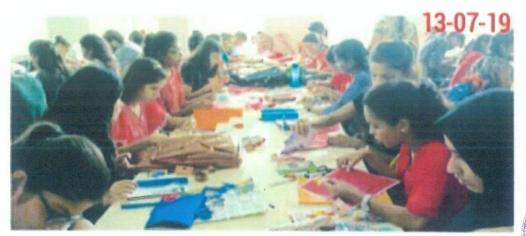

There were seventy four enthusiastic students participated in the event showcasing their finesse and skills.

They showed their creativity by displaying a variation of finely honed skills which included paper cutting and coloring. Their literary side was also showcased as they wrote beautiful message on it, for their near and dear ones.

S.I.W.S. N.R. Swamy College Smt. Turumata College of Scian

3rd PRIZE Sharvari Phalke (S.Y.Bsc)

0

CONSOLATION PRIZE Aashna Bharankar (T.Y.Bsc)

Participants Doing Creative Work

Participants With Their Beautiful Greeting Cards