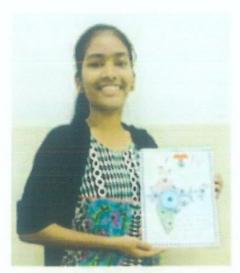

Prof. Betty Mathew and Prof. Ajitha Nair selected the winners.

First prize was awarded to Miss. Nikhat Faiyaz Dingankar of T.Y.B.Sc. Second prize was awarded to Mr. Anvith Poojary of S.Y.B.Sc and Miss. Shreelakshmi Nair of F.Y.B.Com. followed by Miss. Sharvari Phalke of S.Y.B.Sc and Miss. Shweta Mungekar of T.Y.B.Sc who bagged the third prize. Miss. Aashna Bharankar of T.Y.B.Sc and Miss. Jyotilakshmi of S.Y.B.Sc CS were given the consolation prizes.

S.I.W.S. N.R. Swamy College Smt. Turumata College of Scian

3rd PRIZE Sharvari Phalke (S.Y.Bsc)

0

CONSOLATION PRIZE Aashna Bharankar (T.Y.Bsc)

Participants Doing Creative Work

Participants With Their Beautiful Greeting Cards