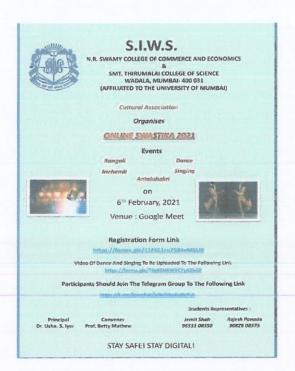

## **ONLINE SWASTIKA -2021 INTRA COLLEGE FEST**

## 6<sup>TH</sup> FEBRUARY 2021

### **NUMBER OF PARTICIPANTS: 83**

The annual cultural evet —Swastika is an integral part of our college but the restriction about in COVID 19 pandemic meant many students this year will have to forsake participating in cultural programmes and competitions.

Cultural association conducted Online Swastika 2021 on 6<sup>th</sup> February 2021 from 3p.m to 5.30 p.m. The live events commenced on 6<sup>th</sup> Feb 2021. The videos of virtual events were collected on 10<sup>th</sup> February. The results were declared on 15<sup>th</sup> Feb 2021.

E-Certificates were sent to the award winners and the participants. 55 Participants filled feedback forms.

| SNo. | EVENTS                          | PARTICIPANTS              |
|------|---------------------------------|---------------------------|
| 1    | Rangoli Competition             | 10                        |
| 2    | Mehendi Competition             | 27                        |
| 3    | Antakshari                      | 2Teams [6]                |
| 4    | Dance Competition [Solo; Group] | [Solo] - 15 ; [Group] - 4 |
| 5    | Singing Competition             | 20                        |
|      | Total registered                | 83                        |

#### Details of the events are as follows:

| Sr.<br>NO. | EVENTS     | MODE | DATE                        | TIME            | VENUE                               | Teachers Incharge & Judges                                   |
|------------|------------|------|-----------------------------|-----------------|-------------------------------------|--------------------------------------------------------------|
| 1.         | RANGOLI    | LIVE | 6 <sup>th</sup> Feb<br>2021 | 3-4pm           | 20-21<br>TYBSc A                    | Dr. Kirti.N  Judge:  Mrs Jayshree Mhatre                     |
| 2.         | MEHENDI    | LIVE | 6 <sup>th</sup> Feb<br>2021 | 4.30-<br>5.30pm | 1.2019-20<br>A &<br>2. 2019-20<br>B | Prof. Betty Prof . Anagha Judge : Prof Sucheta Revankar      |
| 3.         | ANTAKSHARI | LIVE | 6 <sup>th</sup> Feb<br>2021 | 3-4pm           | 2019-20<br>C                        | Prof. Betty Mathew  Judges: Prof. Anagha.  Prof. Deepali . K |