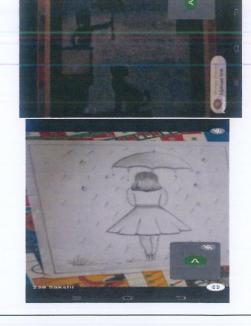

# DIGITAL CONTEST -2 -REPORT 2020-2021 "SALUTE TO THE UNSEEN AND UNSUNG HEROES OF COVID -19"

DATE: 26th July -10th Aug2020.

NUMBER OF PARTICIPANTS: 40 SIWS COLLEGE -15

### Details of the events are as follows

| SNo.   | EVENTS                     | Uploaded     |
|--------|----------------------------|--------------|
| 1.     | Poetry writing             |              |
| 2.     | Poster making              |              |
| 3.     | Digital Collage making     |              |
| 4.     | Short film making          |              |
|        | Total Registration         | 43           |
|        | Total Uploaded -           | 43           |
|        | Entries from other college | ges:         |
| Within | Mumbai and some parts of N | Aaharashtra. |
| 1.     | Mumbai                     | 34           |
| 2.     | Outside Mumbai             | 4            |
| 3.     | Navi Mumbai                | 3            |
| 4.     | Dombivli                   | 1            |
| 5.     | Kalyan                     | 1            |
|        | SIWS College               | 15           |