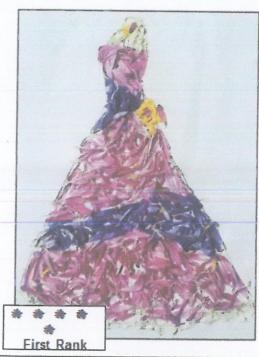

#### POSTER MAKING COMPETITION:

| Sr.<br>No | STATUS | NAME           | INSTITUTION               | LOCATION |
|-----------|--------|----------------|---------------------------|----------|
| 1.        | FIRST  | DEEPALI KAMAT  | SIES COLLEGE<br>AMBERNATH | MUMBAI   |
| 2.        | SECOND | NANDINI SHUKLA | G N KHALSA<br>COLLEGE,    | MUMBAI   |
| 3.        | THIRD  | JHANVI YELVE   | DOMBIVLI                  | MUMBAI   |