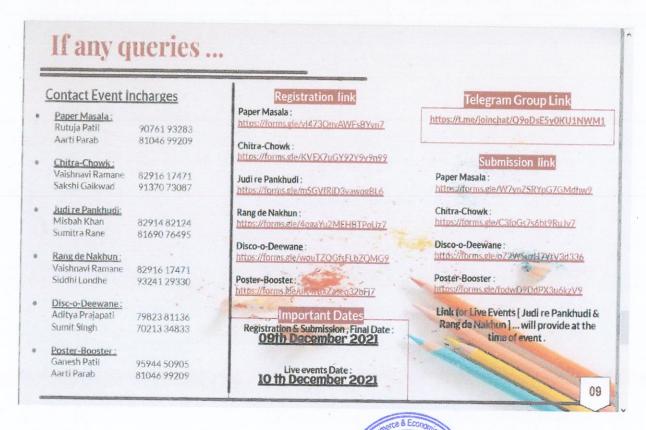

Your artwork

### How to Submit?

We will share Google form link for your artwork submission at the time of event..

[ But you should Register yourself first ; refer slide no 9]



5 of 21



Ams

Live Event : 1 Hour Event Event Date : 10 th December 2021

Time: 45 Minutes

Participants: Individual

Materials to be used : Can use plastic nail / nail of partner

Theme: Any

Be ready with materials & Nail/s.

What to Submit?

Just Take Clear , Good looking & Not filtered Picture of Your artwork

How to Submit?

We will share Google form link for your artwork submission at the time of event...

[ But you should register yourself first, refer slide no 9]







PRINCIPAL

\$.I.W.S. N.R. Swarny College of
Commerce & Economics and
Smt. Thirumalai College of Science,

Wadala, Mumbai - 400 031





7 of 21

frag





Arms

PRINCIPAL
S.I.W.S. N.R. Swamy College of
Commerce & Economics and
Smt. Thirumalai College of Science,
Wadala, Mumbai - 400 031

# Paper Masala [Paper Craft]



# PW@Artotsav-02

Artisinal Splendor

# Divya Anil Khanvilkar & Isha Khanvilkar

Bhartiya vidya Bhavans College,

Andheri Mumbai

9 of 21



# PM@Artotsav-03 Quilled Calendar

# Shamirunnisha Shaikh

SIWS College, Wadala, Mumbai



# PM@Artotsav-15 Wall Sticker with Love

# Merry Sweety Nadar

Matushri Kashiben Motilal Patel Senior College of Commerce & Science, Thakurli -Thane



# PM@Artotsav-04

Paper Flower Design

# Amisha Shivaji Kalyankar

ZSCT's Thakur Shyamnarayan Degree College, Kandivali East, Mumbai,



S.I.W.S. N.R. Swamy College of Commerce & Economics and Smt. Thirumalai College of Science,