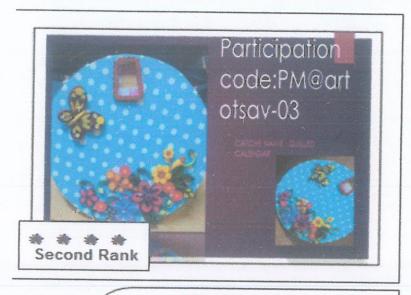

n use plastic nail / nail of partner

Theme: Any

Be ready with materials & Nail/s.

What to Submit?

Just Take Clear , Good looking & Not filtered Picture of Your artwork

How to Submit?

We will share Google form link for your artwork submission at the time of event...

[ But you should register yourself first, refer slide no 9]







PRINCIPAL

\$.I.W.S. N.R. Swarny College of
Commerce & Economics and
Smt. Thirumalai College of Science,

Wadala, Mumbai - 400 031





7 of 21

frag





Arms

PRINCIPAL
S.I.W.S. N.R. Swamy College of
Commerce & Economics and
Smt. Thirumalai College of Science,
Wadala, Mumbai - 400 031

# Paper Masala [Paper Craft]



# PW@Artotsav-02

Artisinal Splendor

# Divya Anil Khanvilkar & Isha Khanvilkar

Bhartiya vidya Bhavans College,

Andheri Mumbai

9 of 21



# PM@Artotsav-03 Quilled Calendar

# Shamirunnisha Shaikh

SIWS College, Wadala, Mumbai



# PM@Artotsav-15 Wall Sticker with Love

# Merry Sweety Nadar

Matushri Kashiben Motilal Patel Senior College of Commerce & Science, Thakurli -Thane



# PM@Artotsav-04

Paper Flower Design

# Amisha Shivaji Kalyankar

ZSCT's Thakur Shyamnarayan Degree College, Kandivali East, Mumbai,



S.I.W.S. N.R. Swamy College of Commerce & Economics and Smt. Thirumalai College of Science, Wadala, Mumbai - 400 031

10 of 21

# Chitra Chowk, [Drawing]



CC@Artotsav-20 Manadal Art

Riya Komalchand Kamale SIWS College, Wadala, Mumbai

CC@Artotsav-30

Just A Daily Life

Aasatha Gajanan Naik

Smt. Chandibai Himathmal Mansukhani College , Ulhasnagar



11 of 21



# CC@Artotsav-02 Mandala Art

# Omega Veermani

SIW