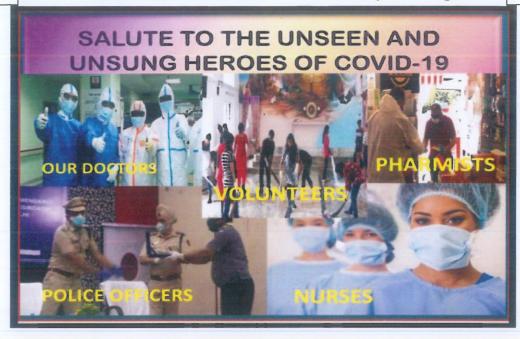

# DIGITAL CONTEST -2 -REPORT 2020-2021 "SALUTE TO THE UNSEEN AND UNSUNG HEROES OF COVID -19"

DATE: 26th July -10th Aug2020.

NUMBER OF PARTICIPANTS: 40 SIWS COLLEGE -15

## TOPIC - "SALUTE TO UNSEEN AND UNSUNG HEROES OF COVID -19."