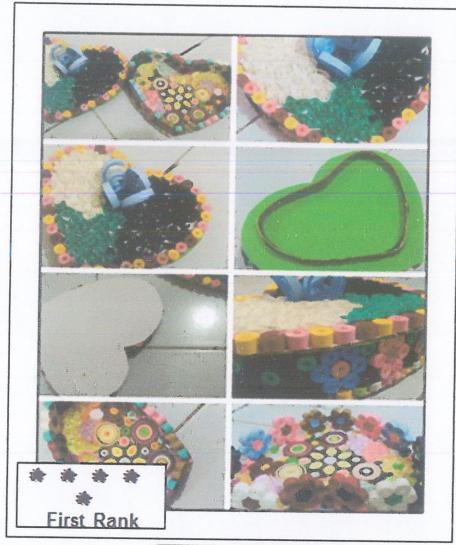

21



Ams

Live Event : 1 Hour Event Event Date : 10 th December 2021

Time: 45 Minutes

Participants: Individual

Materials to be used : Can use plastic nail / nail of partner

Theme: Any

Be ready with materials & Nail/s.

What to Submit?

Just Take Clear , Good looking & Not filtered Picture of Your artwork

How to Submit?

We will share Google form link for your artwork submission at the time of event...

[ But you should register yourself first, refer slide no 9]







PRINCIPAL

\$.I.W.S. N.R. Swarny College of
Commerce & Economics and
Smt. Thirumalai College of Science,

Wadala, Mumbai - 400 031





7 of 21

frag





Arms

PRINCIPAL
S.I.W.S. N.R. Swamy College of
Commerce & Economics and
Smt. Thirumalai College of Science,
Wadala, Mumbai - 400 031

# Paper Masala [Paper Craft]



# PW@Artotsav-02

Artisinal Splendor

# Divya Anil Khanvilkar & Isha Khanvilkar

Bhartiya vidya Bhavans College,

Andheri Mumbai

9 of 21



# PM@Artotsav-03 Quilled Calendar

# Shamirunnisha Shaikh

SIWS College, Wadala, Mumbai



# PM@Artotsav-15 Wall Sticker with Love

# Merry Sweety Nadar

Matushri Kashiben Motilal Patel Senior College of Commerce & Science, Thakurli -Thane



# PM@Artotsav-04

Paper Flower Design

# Amisha Shivaji Kalyankar

ZSCT's Thakur Shyamnarayan Degree College, Kandivali East, Mumbai,



S.I.W.S. N.R. Swamy College of Commerce & Economics and Smt. Thirumalai College of Science, Wadala, Mumbai - 400 031

10 of 21

# Chitra Chowk, [Drawing]



CC@Artotsav-20 Manadal Art

Riya Komalchand Kamale SIWS College, Wadala, Mumbai

CC@Artotsav-30

Just A Daily Life

Aasa