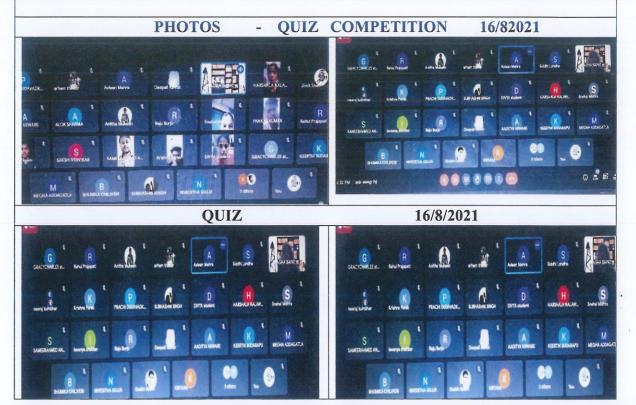

| SIWS College | TY Bsc Micro |
| 2.Siddhi Santosh Londhe | SIWS College | TY Bsc Micro |

Page 2 of 14

| 3.Aditiya Sunil Shinde, | SIWS College | TYBAF  |   |
|-------------------------|--------------|--------|---|
| Aaditya Asware Aadi     | SIWS College | SY Bsc | - |

**QUIZ WINNERS** 

| Name Of Participants | College Name   | Stream  |
|----------------------|----------------|---------|
| 1.Raju Burju         | Chetna College | SYB Com |
| 2.Megha Addagatla    | SIWS College   | TY.BMS  |
| 3.Shaikh Nasim       | SIWS College   | TY.BAF  |

#### **OUTCOME:**

Students are kept busy by participating in such events. Organisational skills of the students are enhanced. Leadership qualities are stream lined.

Date: 30/8/2021

Mrs Betty Mathew Cultural Convener Dr. Usha S Iyer Principal





Page 3 of 14

#### POWERPOINT PRESENTATION

#### 16/8/2021











16/8/2021











#### 16/8/2021





#### 16/8/2021





16/8/2021















16/8/2021





# **PHOTOGRAPHY**

16/8/2021





16/8/2021

PRINCIPAL
S.I.W.S. N.R. Swamy College of
Commerce & Economics and
Smt. Thirumalai College of Science,
Wadala, Mumbai - 400 031

Page 7 of 14





# VISION OF INDIAN PARTICIPANTS:

|          |                                  | Name Of The<br>Participant (As                         |                                                                                |                           |
|----------|----------------------------------|--------------------------------------------------------|--------------------------------------------------------------------------------|-