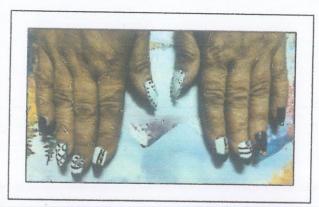

E-Certificates were sent to the award winners and the participants. 55 Participants filled feedback forms.

| SNo. | EVENTS                          | PARTICIPANTS              |
|------|---------------------------------|---------------------------|
| 1    | Rangoli Competition             | 10                        |
| 2    | Mehendi Competition             | 27                        |
| 3    | Antakshari                      | 2Teams [6]                |
| 4    | Dance Competition [Solo; Group] | [Solo] - 15 ; [Group] - 4 |
| 5    | Singing Competition             | 20                        |
|      | Total registered                | 83                        |