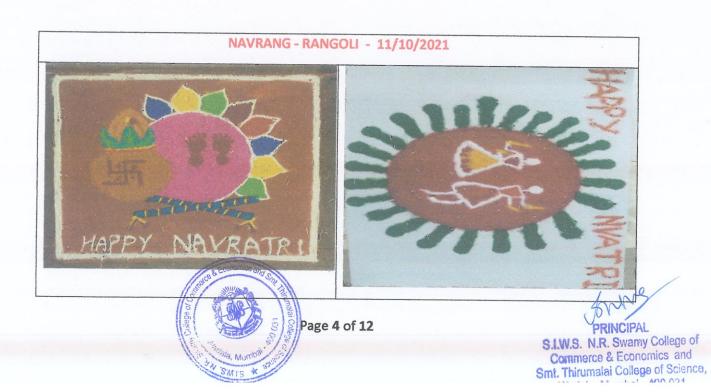

br>IQAC Coordinator  |                                      | Usha S lyer<br>Principal                                                                              |

# **OUTCOME:**

Instilled values such as patience, discipline, and planning through various events. Emphasis on the concept of Best out of waste in the event Recreation of jewellery. Creativity and thinking skills was enhanced among the students.

Prof. Betty Mathew Cultural Convenor

Date: 30/10/2021

Page 2 of 12

Dr. Usha. S. Iyer Principal

PRINCIPAL

# NAVRANG PHOTOS

# NAVRANG POOJA THALI -11/10/2021





NAVRANG POOJA THALI -11/10/2021





NAVRANG POOJA THALI -11/10/2021





Page 3 of 12

PRINCIPAL
S.I.W.S. N.R. Swamy College of
Commerce & Economics and
Smt. Thirumalai College of Science,
Wadala, Mumbai - 400 031





# NAVRANG - RANGOLI - 11/10/2021





NAVRANG - RANGOLI - 11/10/2021





NAVRANG - RANGOLI - 11/10/2021





Page 5 of 12









NAVRANG RECREATION OF JEWELLERY PHOTOS 11/10/2021





P P

Page 6 of 12

# NAVRANG RECREATION OF JEWELLERY PHOTOS 11/10/2021





NAVRANG RECREATION OF JEWELLERY PHOTOS 11/10/2021









Page 7 of 12

# NAVRANG GARBA

# 11/10/2021





NAVRANG GARBA

11/10/2021





NAVRANG GARBA

11/10/2021





Page 8 of 12



NAVRANG - FANCY DRESS - 9 FORMS OF DEVI Value based





NAVRANG - FANCY DRESS - 9 FORMS OF DEVI Value based





PRINCIPAL
S.I.W.S. N.R. Swarny College of
Commerce & Economics and
Smt. Thirumalai College of Science,
Wadala, Mumbai - 400'031

Page 9 of 12

# NAVRANG - FANCY DRESS - 9 FORMS OF DEVI Value based





# **Navrang Participants**

| Tim