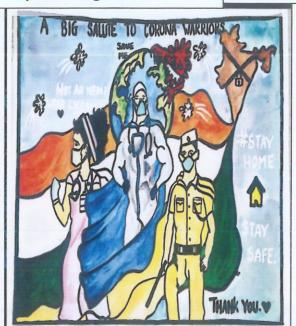

# DIGITAL CONTEST -2 -REPORT 2020-2021 "SALUTE TO THE UNSEEN AND UNSUNG HEROES OF COVID -19"

DATE: 26th July -10th Aug2020.

NUMBER OF PARTICIPANTS: 40 SIWS COLLEGE -15

## TOPIC - "SALUTE TO UNSEEN AND UNSUNG HEROES OF COVID -19."

#### INTRODUCTION:

When we think of champions during the coronavirus pandemic, we probably limited our thoughts to the countless medical personnel who put their lives on the line to help coronavirus patients and their families.

In spite of the uncertainties that this pandemic has brought, there are still many men and women who are continuing to work amid the novel coronavirus outbreak. Along with our health professionals, these are our other unseen and unsung COVID-19 champions who also work in different capacities during these challenging times.

These are our unsung heroes and heroines who are helping us to survive this pandemic meant more unseen and unsung champions working together in our communities — without fanfare or publicity or protective clothing and medical equipment to protect themselves from the novel coronavirus — so we can be safe.