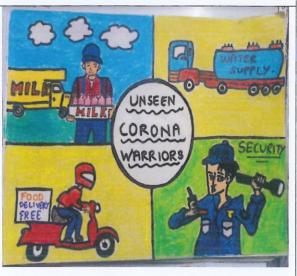

In spite of the uncertainties that this pandemic has brought, there are still many men and women who are continuing to work amid the novel coronavirus outbreak. Along with our health professionals, these are our other unseen and unsung COVID-19 champions who also work in different capacities during these challenging times.

These are our unsung heroes and heroines who are helping us to survive this pandemic meant more unseen and unsung champions working together in our communities — without fanfare or publicity or protective clothing and medical equipment to protect themselves from the novel coronavirus — so we can be safe.

## **OUTCOME:**

- 1. The students were thus made aware of the challenges faced by the pandemic in the lives of those in essential services.
- 2. A feeling of gratitude to all the social workers who contributed to make our lives easy was portrayed by the students.