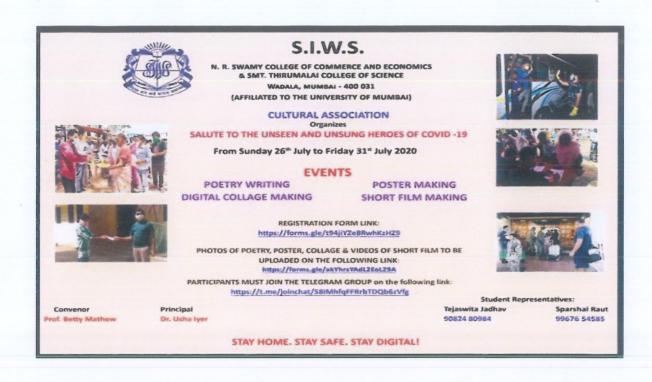

# DIGITAL CONTEST -2 -REPORT 2020-2021 "SALUTE TO THE UNSEEN AND UNSUNG HEROES OF COVID -19"

DATE: 26th July -10th Aug2020.

NUMBER OF PARTICIPANTS: 40 SIWS COLLEGE -15

Cultural association conducted an online DIGITAL CONTEST -II based on our unsung heroes.

August State Mumbai and State Page 1 of 12

## **OBJECTIVES:**

- 1. To acknowledge unsung heroes who helped us to survive the pandemic.
- 2. To spread awareness about small act of kindness.
- 3. To keep students active, away from anxiety in this uncertain time

## TOPIC - "SALUTE TO UNSEEN AND UNSUNG HEROES OF COVID -19."

### Details of the events are as follows

| SNo.   | EVENTS                     | Uploaded     |
|--------|----------------------------|--------------|
| 1.     | Poetry writing             |              |
| 2.     | Poster making              |              |
| 3.     | Digital Collage making     |              |
| 4.     | Short film making          |              |
|        | Total Registration         | 43           |
|        | Total Uploaded -           | 43           |
|        | Entries from other college | ges:         |
| Within | Mumbai and some parts of N | Aaharashtra. |
| 1.     | Mumbai                     | 34           |
| 2.     | Outside Mumbai             | 4            |
| 3.     | Navi Mumbai                | 3            |
| 4.     | Dombivli                   | 1            |
| 5.     | Kalyan                     | 1            |
|        | SIWS College               | 15           |

Page 2 of 12

The programme commenced on  $26^{th}$  July 2020. Last date for the entries was given on  $31^{st}$  July 2020. The dates were extended upto  $10^{th}$  August .The results were declared and posted on our college website on  $18^{th}$  August 2020.