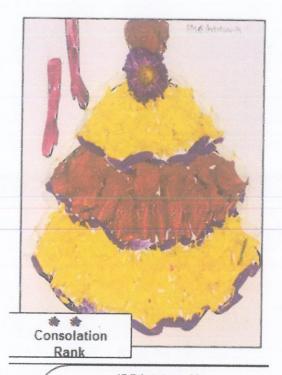

## DIGITAL COLLAGE MAKING COMPETITION:

| Sr. | STATUS | NAME                      | INSTITUTION              | LOCATION |
|-----|--------|---------------------------|--------------------------|----------|
| No  |        |                           |                          | -        |
| 1.  | FIRST  | UZMA NAAZ SHAIKH<br>IQBAL | KCES'S JAITHA<br>COLLEGE | JALGAON  |