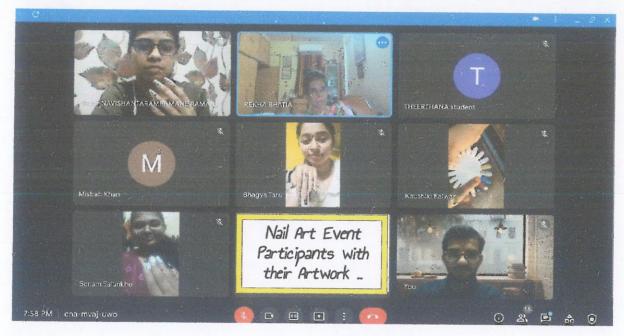

agyashree Ramesh Taru
SIWS College , Wadala , Mumbai







PRINCIPAL
S.I.W.S. N.R. Swamy College of
Commerce & Economics and
Smt. Thirumalai College of Science,
Wadala, Mumbai - 400 031

### Judi re Pankhudi, [Deconstructed Flower Art]



JP@Artotsav-05 Aster-Ishq Suman Bhagwandeen M.P Shah women's college , Matunga, Mumbai



JP@Artotsav-02 Meri-gold Round Theerthana Murugan SIWS College , Wadala , Mumbai



PRINCIPAL
S.I.W.S. N.R. Swamy College of
Commerce & Economics and
Smt. Thirumalai College of Science,
Wadala, Mumbai - 400 031

### Artrotsav 2021-22

#### **Glimpse of Live Events Memories**

10th December 2021 06:30 PM to 08:00 PM





19 of 21

forms

PRINCIPAL

S.I.W.S. N.R. Swamy College of Commerce & Economics and Smt. Thirumalai College of Science, Wadala, Mumbai - 400 031







20 of 21

PRINCIPAL
S.I.W.S. N.R. Swamy College of
Commerce & Economics and
Smt. Thirumalai College of Science,
Wadala, Mumbai - 400 031



N.R. Swamy College of Commerce and Economics & Smt. Thirumalai College of Science

(Affiliated to the University of Mumbai)
Plot No. 337, Sewri-Wadala Estate, Major R. Parmeshwaram Marg, Wadala (W)
Mumbai-400031

## Certificate of Participation

This is to certify that

#### Ms. Vaishnavi Shantaram Ramane

of T.Y.B.Sc. Microbiology, from STWS College, Wadala, Mumbai

Has participated in

"Rang De Nakhun" [Nail Art] event
at the digital Intercollegiate Fest

"ARTOTSAV 2021–22"

held from O2nd December to 12th December 2021.

organized by the Fine Arts Circle of SIWS College , Wadala , Mumbai ;

601010 2\ 233.13.2\

Convener Prof. Rekha Bhatia S. Lah