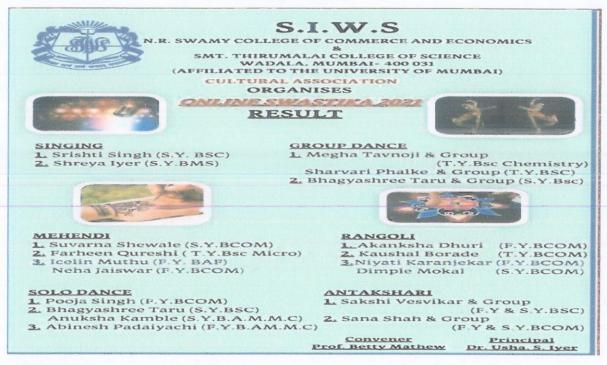

## **ONLINE SWASTIKA -2021 INTRA COLLEGE FEST**

## 6<sup>TH</sup> FEBRUARY 2021

### **NUMBER OF PARTICIPANTS: 83**

The annual cultural evet —Swastika is an integral part of our college but the restriction about in COVID 19 pandemic meant many students this year will have to forsake participating in cultural programmes and competitions.

E-Certificates were sent to the award winners and the participants. 55 Participants filled feedback forms.

| SNo. | EVENTS                          | PARTICIPANTS              |
|------|---------------------------------|---------------------------|
| 1    | Rangoli Competition             | 10                        |
| 2    | Mehendi Competition             | 27                        |
| 3    | Antakshari                      | 2Teams [6]                |
| 4    | Dance Competition [Solo; Group] | [Solo] - 15 ; [Group] - 4 |
| 5    | Singing Competition             | 20                        |
|      | Total registered                | 83                        |