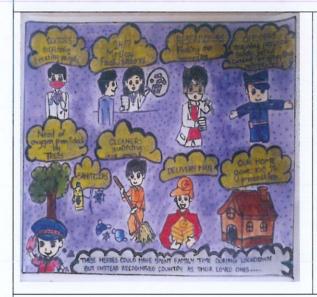

## **OUTCOME:**

- 1. The students were thus made aware of the challenges faced by the pandemic in the lives of those in essential services.
- 2. A feeling of gratitude to all the social workers who contributed to make our lives easy was portrayed by the students.

In spite of the uncertainties that this pandemic has brought, there are still many men and women who are continuing to work amid the novel coronavirus outbreak. Along with our health professionals, these are our other unseen and unsung COVID-19 champions who also work in different capacities during these challenging times.

These are our unsung heroes and heroines who are helping us to survive this pandemic meant more unseen and unsung champions working together in our communities — without fanfare or publicity or protective clothing and medical equipment to protect themselves from the novel coronavirus — so we can be safe.