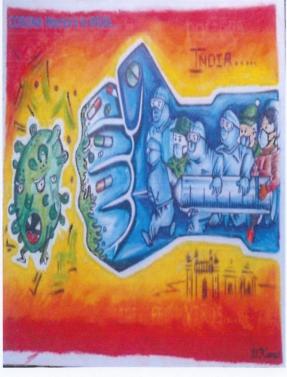

# DIGITAL CONTEST -2 -REPORT 2020-2021 "SALUTE TO THE UNSEEN AND UNSUNG HEROES OF COVID -19"

DATE: 26th July -10th Aug2020.

NUMBER OF PARTICIPANTS: 40 SIWS COLLEGE -15

## TOPIC - "SALUTE TO UNSEEN AND UNSUNG HEROES OF COVID -19."