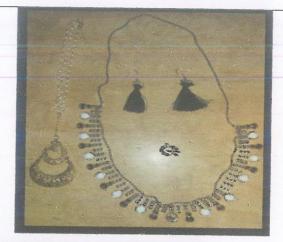

#### POSTER MAKING COMPETITION:

| Sr.<br>No | STATUS | NAME           | INSTITUTION               | LOCATION |
|-----------|--------|----------------|---------------------------|----------|
| 1.        | FIRST  | DEEPALI KAMAT  | SIES COLLEGE<br>AMBERNATH | MUMBAI   |
| 2.        | SECOND | NANDINI SHUKLA | G N KHALSA<br>COLLEGE,    | MUMBAI   |
| 3.        | THIRD  | JHANVI YELVE   | DOMBIVLI                  | MUMBAI   |