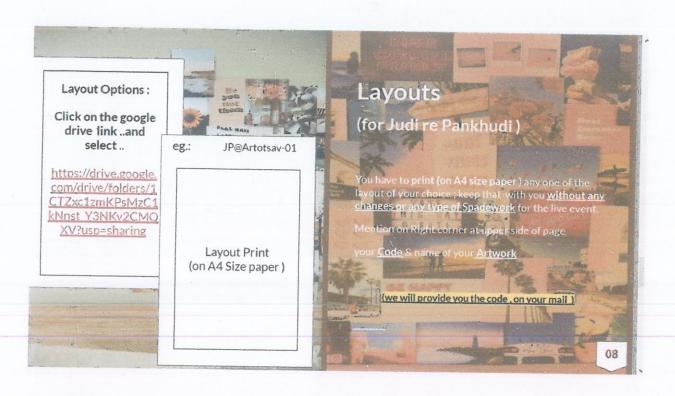

f Your artwork

### How to Submit?

We will share Google form link for your artwork submission at the time of event..

[ But you should Register yourself first ; refer slide no 9]



5 of 21



Ams

Live Event : 1 Hour Event Event Date : 10 th December 2021

Time: 45 Minutes

Participants: Individual

Materials to be used : Can use plastic nail / nail of partner

Theme: Any

Be ready with materials & Nail/s.

What to Submit?

Just Take Clear , Good looking & Not filtered Picture of Your artwork

How to Submit?

We will share Google form link for your artwork submission at the time of event...

[ But you should register yourself first, refer slide no 9]







PRINCIPAL

\$.I.W.S. N.R. Swarny College of
Commerce & Economics and
Smt. Thirumalai College of Science,

Wadala, Mumbai - 400 031





7 of 21

frag





Arms

PRINCIPAL
S.I.W.S. N.R. Swamy College of
Commerce & Economics and
Smt. Thirumalai College of Science,
Wadala, Mumbai - 400 031

# Paper Masala [Paper Craft]



# PW@Artotsav-02

Artisinal Splendor

# Divya Anil Khanvilkar & Isha Khanvilkar

Bhartiya vidya Bhavans College,

Andheri Mumbai

9 of 21



# PM@Artotsav-03 Quilled Calendar

# Shamirunnisha Shaikh

SIWS College, Wadala, Mumbai



# PM@Artotsav-15 Wall Sticker with Love

# Merry Sweety Nadar

Matushri Kashiben Motilal Patel Senior College of Commerce & Science, Thakurli -Thane



# PM@Artotsav-04

Paper Flower Design

# Amisha Shivaji Kalyankar

ZSCT's Thakur Shyamnarayan Degree College, Kandivali East, Mumbai,



S.I.W.S. N.R. Swamy College of Commerce & Economics and Smt. Thirumalai College of Science