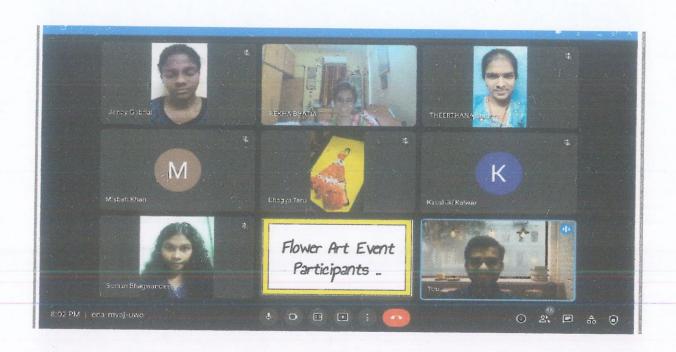

Bhagyashree Ramesh Taru
SIWS College , Wadala , Mumbai







PRINCIPAL
S.I.W.S. N.R. Swamy College of
Commerce & Economics and
Smt. Thirumalai College of Science,
Wadala, Mumbai - 400 031

### Judi re Pankhudi, [Deconstructed Flower Art]



JP@Artotsav-05 Aster-Ishq Suman Bhagwandeen M.P Shah women's college , Matunga, Mumbai



JP@Artotsav-02 Meri-gold Round Theerthana Murugan SIWS College , Wadala , Mumbai



PRINCIPAL
S.I.W.S. N.R. Swamy College of
Commerce & Economics and
Smt. Thirumalai College of Science,
Wadala, Mumbai - 400 031

### Artrotsav 2021-22

#### **Glimpse of Live Events Memories**

10th December 2021 06:30 PM to 08:00 PM





19 of 21

forms

PRINCIPAL

S.I.W.S. N.R. Swamy College of Commerce & Economics and Smt. Thirumalai College of Science, Wadala, Mumbai - 400 031







20 of 21

PRINCIPAL
S.I.W.S. N.R. Swamy College of
Commerce & Economics and
Smt. Thirumalai College of Science,
Wadala, Mumbai - 400 031



N.R. Swamy College of Commerce and Economics & Smt. Thirumalai College of Science

(Affiliated to the University of Mumbai)
Plot No. 337, Sewri-Wadala Estate, Major R. Parmeshwaram Marg, Wadala (W)
Mumbai-400031

## Certificate of Participation

This is to certify that

#### Ms. Vaishnavi Shantaram Ramane

of T.Y.B.Sc. Microbiology, from STWS College, Wadala, Mumbai

Has participated in

"Rang De Nakhun" [Nail Art] event
at the digital Intercollegiate Fest

"ARTOTSAV 2021–22"

held from O2nd December to 12th December 2021.

organized by the Fine Arts Circle of SIWS College , Wadala , Mumbai ;

601010 2\ 233.13.2\

Convener Prof. Rekha Bhatia S. L