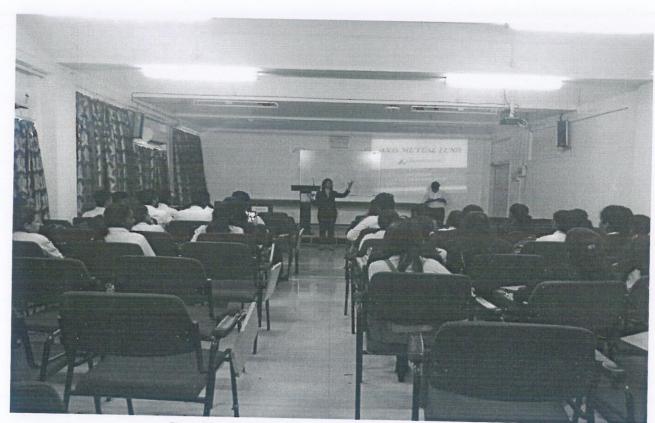

### S.I.W.S. N.R. SWAMY COLLEGE OF COMMERCE & ECONOMICS

AND

SMT.THIRUMALAI COLLEGE OF SCIENCE

Plot No. 337, Sewree - Wadala Estate, Major R. Parameshwaran Marg, Wadala, Mumbai - 400 031

#### Career Guidance and Placement Cell Report

#### 2018-19

Date: 02/09/2018

**Type of Activity** : Aptitude Test Name Paper-based Aptitude Test : Date : 01/09/2018 In Association with : IMS India **Resource Person** : Mr. Amit Pandey Objective • To expose students to the entrance examination for Post Graduate • Management • To guide students for right preparation Number of Participants (Enrolled) : 224 Number of Participants (Completed) : 224 Outcome Students actively participated in the Test :

#### 2018-19

:

:

:

:

50 :

Date: 27/01/2019

**Type of Activity** 

In Association with

**Resource Person** 

Objective

Name

Date

: Opportunities after TYBCom by Growth Center 25/01/2019

Employability Skills and Career

Growth Center •

Career Guidance

: Ms. Tanvi Ashar and Ms. Nidhi Mishra

To inform students about opportunities for **Commerce Graduates** 

To solve the queries and doubts related to career.

Number of Participants (Enrolled)

### NOTICE

Growth Center is conducting Career Guidance Seminar on the topic of "Employability Skills" and "Career Opportunities after TYBCom" on 31<sup>st</sup> January, 2019 in CB-208, Seminar Room, 2nd Floor, SIWS College, Wadala at 10:20 a.m. for all Third Year Students.