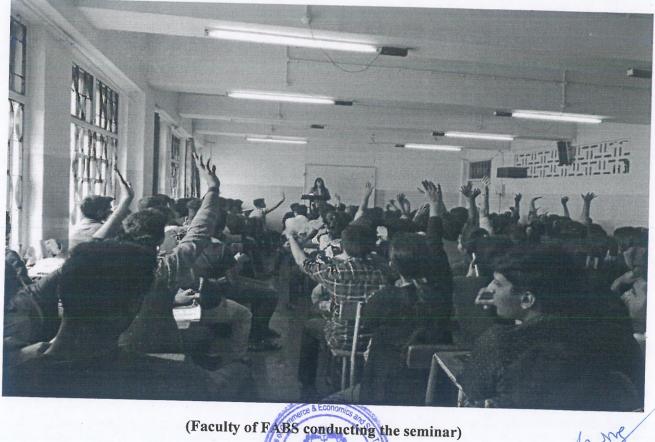

#### Rewards (at National Level):

1. Winner - Rs. 3 lakhs;

2. 1<sup>st</sup> Runner Up - Rs. 2 lakhs;

3. 2<sup>nd</sup> Runner Up - Rs. 1 lakh;

4. Best Dronacharya Award (TPO/Mentor) - Rs. 50,000/-