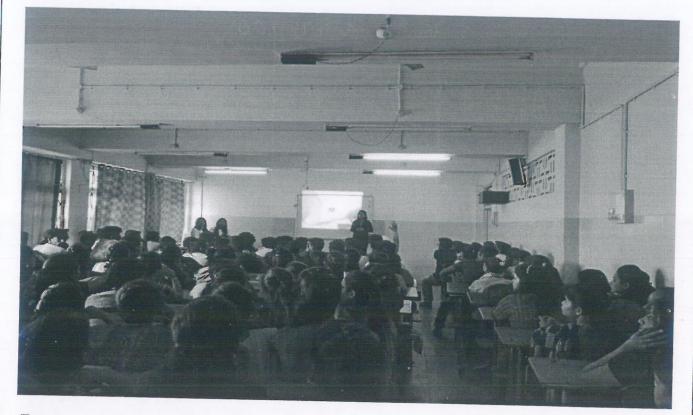

#### Rewards (at National Level):

1. Winner - Rs. 3 lakhs;

2. 1<sup>st</sup> Runner Up - Rs. 2 lakhs;

3. 2<sup>nd</sup> Runner Up - Rs. 1 lakh;

4. Best Dronacharya Award (TPO/Mentor) - Rs. 50,000/-

#### Eligibility: Only Final Year Graduation students are eligible to participate (All Streams)

Kindly find the attached file underlining the details of the event. The glimpse of "Hunar 1.0" has also been attached.