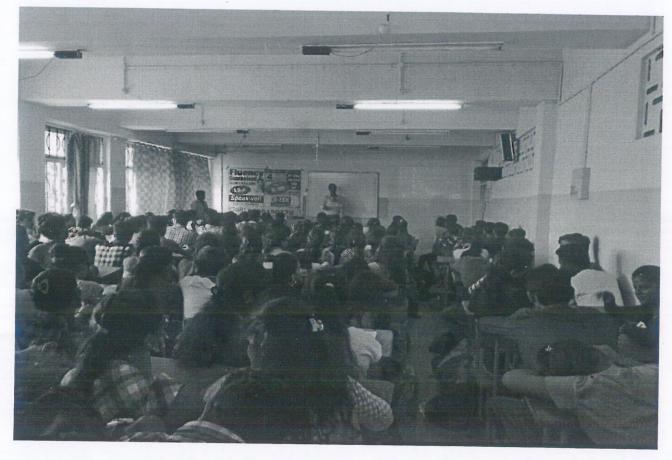

### NOTICE

Growth Center is conducting Career Guidance Seminar on the topic of "Employability Skills" and "Career Opportunities after TYBCom" on 31<sup>st</sup> January, 2019 in CB-208, Seminar Room, 2nd Floor, SIWS College, Wadala at 10:20 a.m. for all Third Year Students.