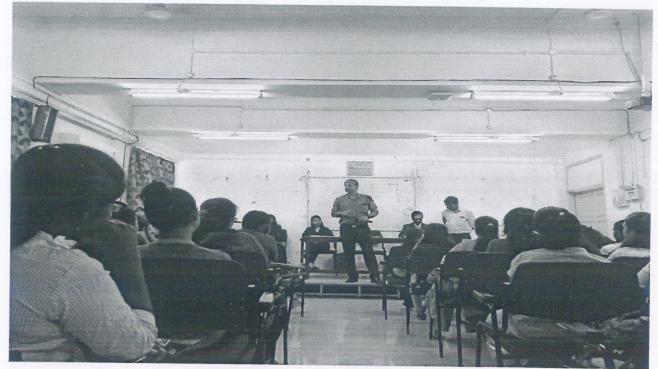

#### **Brief Report:**

Seven DLLE students took Career Project (CP) Scheme as their project where they displayed stalls giving information on various careers and supporting the information with appropriate fields to be pursued for advancement from 17th to 19th December 2018

N.R. SWAMY COLLEGE OF COMMERCE & ECONOMICS AND

SMT. THIRUMALAI COLLEGE OF SCIENCE PLOT NO. 337, SEWRI - WADALA ESTATE, MAJOR R. PARAMESHWARAN MARG, WADALA, MUMBAI – 400 031

**Photo Gallery** 

Photos of Career Project Stalls-17th to 19th December 2018