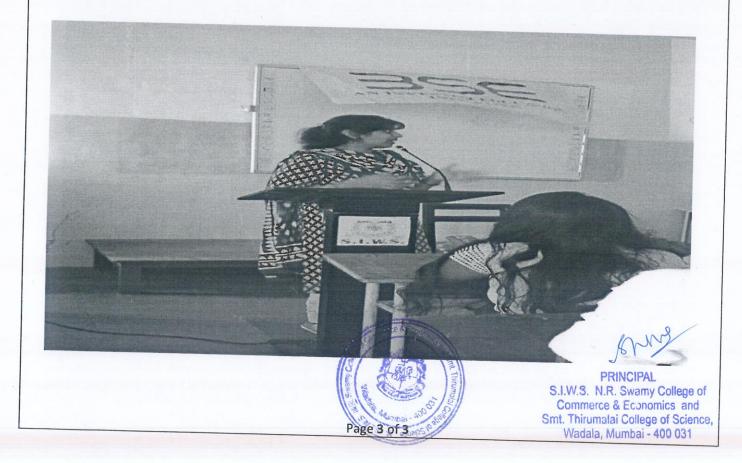

First Name: Leslin Devassy Email: <u>leslindevassy20@gmail.com</u> Telephone: 8652080338 College Name: S.I.W.S. College, Wadala

PRINCIPAL S.I.W.S. N.R. Swamy College of Commerce & Economics and Smt. Thirumalai College of Science, Wadala, Mumbai - 400 031

### S.I.W.S. N.R. SWAMY COLLEGE OF COMMERCE & ECONOMICS

AND

SMT.THIRUMALAI COLLEGE OF SCIENCE

Plot No. 337, Sewree - Wadala Estate, Major R. Parameshwaran Marg, Wadala, Mumbai - 400 031

#### Career Guidance and Placement Cell Report

#### 2018-19

Date: 02/09/2018

**Type of Activity** : Aptitude Test Name Paper-based Aptitude Test : Date : 01/09/2018 In Association with : IMS India **Resource Person** : Mr. Amit Pandey Objective • To expose students to the entrance examination for Post Graduate • Management • To guide students for right preparation Number of Participants (Enrolled) : 224 Number of Participants (Completed) : 224 Outcome Students actively participated in the Test :

onvenor

Principal

S.I.W.S.

N.R. SWAMY COLLEGE OF COMMERCE & ECONOMICS &

SIMT.THIRUMALAI COLLEGE OF SCIENCE JUNIOR R. PARAMESHWARAN MARG, SEWREE – WADALA ESTATE, PLOT NO. 337, WADALA, MUMBAI – 400 031.