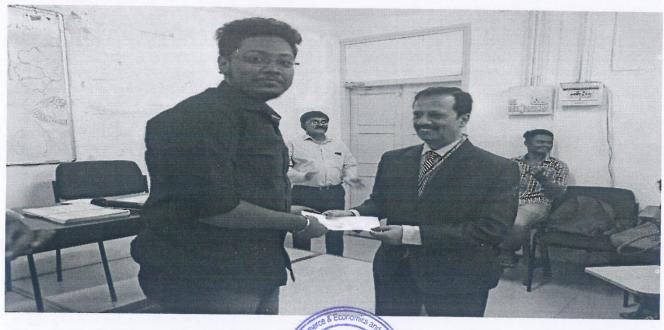

: Hunar 2.0 - In Search of Gen - Y

#### **Career Guidance and Placement Cell Report**

#### 2018-19

27/08/2018

: Jaro Education

: Ms. Rabina Yesmin

:

:

Date: 27/08/2018

**Type of Activity** 

Name

Date

In Association with

**Resource** Person

Objective

To prepare students to compete in Entrepreneurship To clear doubts and queries regarding the competition

Number of Participants (Enrolled) : 12

Number of Participants (Completed) : 12

Outcome

Students actively participated in the Actively.

Convenor

:

Principal

S.I.W.S.

N.R. SWAMY COLLEGE OF COMMERCE & ECONOMICS &

SMT.THIRUMALAI COLLEGE OF SCIENCE MAJOR R. PARAMESHWARAN MARG, SEWREF - WADALA ESTATE, PLOT NO. 337, WADALA, ME (BAL) (1990)