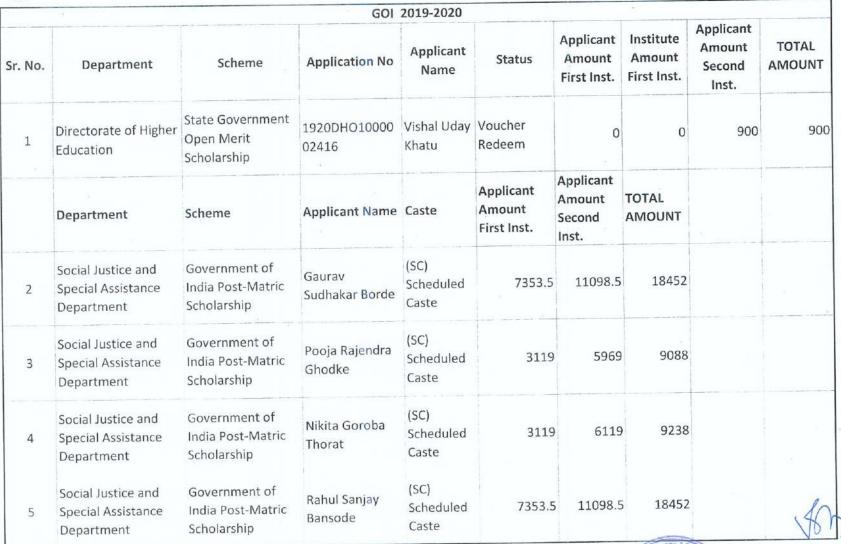

## DETAILS OF GOI SCHOLARSHIPS 2019-2020

| SR NO | NAME OF THE STUDENTS    | CLASS    | TOTAL AMOUNT Rs | CASTE                                      |
|-------|-------------------------|----------|-----------------|--------------------------------------------|
| 1)    | Vishal Uday Khatu       | FYBAF    | 900             | State Government Open<br>Merit Scholarship |
| 2)    | Gaurav Sudhakar Borde   | M.COM-I  | 18452           | S.C.                                       |
| 3)    | Pooja Rajendra Ghodke   | SYBCOM   | 9088            | S.C.                                       |
| 4)    | Nikita Goroba Thorat    | FYBSC    | 9238            | S.C.                                       |
| 5)    | Rahul Sanjay Bansode    | M.COM-I  | 18452           | S.C.                                       |
| 6)    | Deepratna Uttam Kasbe   | TY -IT   | 12234           | S.C.                                       |
| 7)    | Nikita Tulshidas Shinde | FYBSC    | 6119            | S.C.                                       |
| 8)    | Saburi Ganesh Patekar   | TYBSC CS | 32528           | S.C.                                       |
| 9)    | Priya Pavitra Gadnayak  | FYBCOM   | 8288            | S.C.                                       |
| 10)   | PANCHAL MAYURI          | FYBCOM   | 5988            | OBC                                        |
| ,     |                         | Total    | 121287          |                                            |

## N.R. SWAMY COLLEGE OF COMMERCE AND ECONOMICS AND SMT. THIRUMALAI COLLEGE OF SCIENCE WADALA MUMBAI-400031

| Sr. No. | Department                                             | Scheme                                            | Application No             | Applicant<br>Name           | Status     | Applicant<br>Amount<br>First Inst.  | Institute<br>Amount<br>First Inst. | Applicant<br>Amount<br>Second<br>Inst. | TOTAL<br>AMOUNT |
|---------|--------------------------------------------------------|---------------------------------------------------|----------------------------|-----------------------------|------------|-------------------------------------|------------------------------------|----------------------------------------|-----------------|
| 6       | Social Justice and<br>Special Assistance<br>Department | Government of<br>India Post-Matric<br>Scholarship | Deepratna<br>Uttam Kasbe   | (SC)<br>Scheduled<br>Caste  | 0          | 12234                               | 12234                              |                                        |                 |
| 7       | Social Justice and<br>Special Assistance<br>Department | Government of<br>India Post-Matric<br>Scholarship | Nikita Tulshidas<br>Shinde | (SC)<br>Scheduled<br>Caste  | 0          | 6119                                | 6119                               | -                                      |                 |
| 8       | Social Justice and<br>Special Assistance<br>Department | Government of<br>India Post-Matric<br>Scholarship | Saburi Ganesh<br>Patekar   | (SC)<br>Scheduled<br>Caste  | 14094      | 18434                               | 32528                              |                                        |                 |
| 9       | Social Justice and<br>Special Assistance<br>Department | Government of<br>India Post-Matric<br>Scholarship | Priya Pavitra<br>Gadnayak  | (SC)<br>Scheduled<br>Caste  | 3119       | 5169                                | 8288                               |                                        | 2               |
|         | Department                                             | Scheme                                            | Application No             | Applicant<br>Name           | Mobile No  | Caste                               | Applicant<br>Amount<br>First Inst. | Applicant<br>Amount<br>Second<br>Inst. | TOTAL           |
| 10      | OBC, SEBC, VJNT &<br>SBC Welfare<br>Department         | Post Matric<br>Scholarship to OBC<br>Students     | 1920VJO100117<br>4434      | Mayuri<br>Suresh<br>Panchal | 9224150082 | (OBC)<br>Other<br>Backward<br>Class | 1969                               | 4019                                   | 598             |